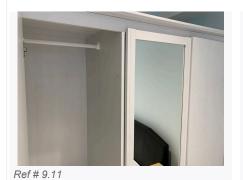

Ref # 8.7

Ref # 8.7

| 9. BEDROOM 1              |                                                                                                                                             |                                                                                                                                                                                                                                                     |                                                                                                               |
|---------------------------|---------------------------------------------------------------------------------------------------------------------------------------------|-----------------------------------------------------------------------------------------------------------------------------------------------------------------------------------------------------------------------------------------------------|---------------------------------------------------------------------------------------------------------------|
| Item                      | Description                                                                                                                                 | Condition at Check In                                                                                                                                                                                                                               | Condition at Check Out                                                                                        |
| 9.1 Door                  | White painted wooden door with<br>chrome push handle;<br>White painted wooden door frame                                                    | Door is in good condition, all<br>fixtures are intact;<br>Door frame is in good<br>condition                                                                                                                                                        | As Check In                                                                                                   |
| 9.2 Flooring              | Wooden floorboards                                                                                                                          | Floorboards are in good condition                                                                                                                                                                                                                   | As Check In                                                                                                   |
| 9.3 Skirting              | White painted skirting                                                                                                                      | Skirting is in good condition                                                                                                                                                                                                                       | As Check In                                                                                                   |
| 9.4 Walls                 | Blue painted walls                                                                                                                          | Walls are in good condition                                                                                                                                                                                                                         | As Check In + ; Walls are<br>marked by radiator and to<br>lower levels of walls<br>Needs Maintenance - Tenant |
| 9.5 Ceiling               | White painted ceiling                                                                                                                       | Ceiling is in good condition                                                                                                                                                                                                                        | As Check In                                                                                                   |
| 9.6 Lighting              | Individual chrome spotlights                                                                                                                | Lights in good condition all intact and tested working                                                                                                                                                                                              | As Check In                                                                                                   |
| 9.7 Window(s)             | White wooden window with chrome<br>lever arms;;<br>White painted window sill                                                                | Windows are in good<br>condition;<br>Windowsill is in good condition                                                                                                                                                                                | As Check In + ;<br>Water damage to right hand<br>side corner of window<br>Needs Maintenance - Tenant          |
| 9.8 Curtains / blinds     | White slatted blinds with fabric pull cord                                                                                                  | Blind are in good condition, tested and working                                                                                                                                                                                                     | As Check In + ;<br>Blind need to be re-threaded<br>Needs Maintenance - Tenant                                 |
| 9.9 Heating               | White metal radiator                                                                                                                        | Radiator is in good condition                                                                                                                                                                                                                       | As Check In                                                                                                   |
| 9.10 Switches and Sockets | White plastic switches and sockets                                                                                                          | Switches and sockets are all intact and in good condition                                                                                                                                                                                           | As Check In                                                                                                   |
| 9.11 Furnishings          | Black bed base and white mattress;<br>White wooden bedside table;<br>Small chest of drawers;<br>White wooden wardrobe with mirrored<br>door | Bed is in good condition;<br>Mattress is in good condition,<br>lightly marked;<br>Bedside table is in good<br>condition;<br>Chest of drawers are in good<br>condition;<br>Wardrobe is in good condition,<br>all fixtures and fittings are<br>intact | As Check In + ;<br>Bottom hinge to wardrobe is<br>broken<br>Needs Maintenance - Tenant                        |