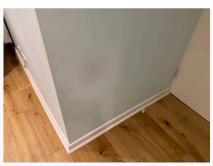

| 6. HALLWAY               |                                                                                                                                                                                                        |                                                                                                                                                                                                  |                                                                                              |
|--------------------------|--------------------------------------------------------------------------------------------------------------------------------------------------------------------------------------------------------|--------------------------------------------------------------------------------------------------------------------------------------------------------------------------------------------------|----------------------------------------------------------------------------------------------|
| Item                     | Description                                                                                                                                                                                            | Condition at Check In                                                                                                                                                                            | Condition at Check Out                                                                       |
| 6.1 Flooring             | Wooden floorboards                                                                                                                                                                                     | Floorboards are intact and in good condition                                                                                                                                                     | As Check In + ; 1X scratch<br>mark to surface<br>Needs Maintenance - Tenant                  |
| 6.2 Skirting             | White painted skirting boards                                                                                                                                                                          | Skirting is in good condition and intact                                                                                                                                                         | As Check In                                                                                  |
| 6.3 Walls                | Blue painted walls                                                                                                                                                                                     | Walls are in good condition                                                                                                                                                                      | As Check In + ; Further<br>markings to lower parts of<br>walls<br>Needs Maintenance - Tenant |
| 6.4 Ceiling              | White painted ceiling                                                                                                                                                                                  | Ceiling is in good condition                                                                                                                                                                     | As Check In                                                                                  |
| 6.5 Lighting             | Individual chrome spotlights                                                                                                                                                                           | Lights in good condition all intact and tested working                                                                                                                                           | As Check In                                                                                  |
| 6.6 Heating              | White metal radiator                                                                                                                                                                                   | Radiator is in good condition                                                                                                                                                                    | As Check In                                                                                  |
| 6.7 Switches and Sockets | White plastic switches and sockets;<br>White plastic entry phone                                                                                                                                       | Switches and sockets are all<br>intact and in good condition;<br>Entry phone is in good<br>condition                                                                                             | As Check In                                                                                  |
| 6.8 Furnishings          | White wooden storage unit with glass top                                                                                                                                                               | Unit is in good condition, all intact                                                                                                                                                            | As Check In                                                                                  |
| 6.9 Additional Cupboard  | White painted wooden door with<br>chrome knob;<br>White painted wooden door frame;<br>White painted walls;<br>White painted ceiling;<br>Additional Cupboard contains water<br>tank and wooden shelving | Door is in good condition, all<br>fixtures are intact;<br>Door frame is in good<br>condition;<br>Walls are in good condition;<br>Ceiling is in good condition;<br>Contents are in good condition | As Check In                                                                                  |

## 6. HALLWAY (CONT.)

Ref # 6.1

Ref # 6.3

Ref # 6.3

Ref # 6.6

Ref # 6.1

Ref # 6.3

Ref # 6.1