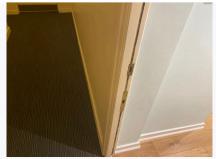

| 5. EXTERIOR FRONT |                                                                                                                                                  |                                                                                                                                                                                                          |                                                                                                                             |
|-------------------|--------------------------------------------------------------------------------------------------------------------------------------------------|----------------------------------------------------------------------------------------------------------------------------------------------------------------------------------------------------------|-----------------------------------------------------------------------------------------------------------------------------|
| Item              | Description                                                                                                                                      | Condition at Check In                                                                                                                                                                                    | Condition at Check Out                                                                                                      |
| 5.1 Door          | White painted wooden door with 2x<br>chrome locks, spy hole, numeral 5<br>and letterbox;<br>White painted wooden door frame;<br>Chrome threshold | Door is in good condition,<br>lightly worn to exterior mid<br>level and around locks, all<br>fixtures are intact;<br>Door frame is in good<br>condition;<br>Threshold is in good condition<br>and intact | As Check In + ;<br>Door is marked to lower levels,<br>black discolouration to edge of<br>door<br>Needs Maintenance - Tenant |