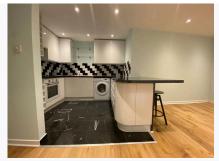

| Item                        | Description                                                                                                                                                  | Condition at Check In                                                                                                                                                                                                                                                                                                              | Condition at Check Out                                                                                                                                |
|-----------------------------|--------------------------------------------------------------------------------------------------------------------------------------------------------------|------------------------------------------------------------------------------------------------------------------------------------------------------------------------------------------------------------------------------------------------------------------------------------------------------------------------------------|-------------------------------------------------------------------------------------------------------------------------------------------------------|
| 8.1 Flooring                | Black tiled flooring with grey grouting                                                                                                                      | Tiles are in good condition, grouting is intact                                                                                                                                                                                                                                                                                    | As Check In                                                                                                                                           |
| 8.2 Walls                   | Blue painted walls;<br>Black and white tiled walls with white<br>grouting                                                                                    | Walls are in good condition;<br>Tiles are in good condition, all<br>grouting is intact                                                                                                                                                                                                                                             | Walls are in good condition;<br>Marks to lower part of walls;<br>Tiles are in good condition, all<br>grouting is intact<br>Needs Maintenance - Tenant |
| 8.3 Ceiling                 | White painted ceiling                                                                                                                                        | Ceiling is in good condition                                                                                                                                                                                                                                                                                                       | As Check In                                                                                                                                           |
| 8.4 Lighting                | Individual chrome spotlights                                                                                                                                 | Lights in good condition all intact and tested working                                                                                                                                                                                                                                                                             | As Check In                                                                                                                                           |
| 8.5 Switches and<br>Sockets | White plastic switches and sockets                                                                                                                           | Switches and sockets are all intact and in good condition                                                                                                                                                                                                                                                                          | As Check In                                                                                                                                           |
| 8.6 Units and Worktop       | White laminated units;<br>Granite effect formica worktop;<br>White laminated kickboards                                                                      | Units are in good condition, all<br>handles and unit doors are<br>intact;<br>Worktop is in good condition;<br>Slightly uneven join;<br>Kickboards are intact and in<br>good condition                                                                                                                                              | As Check In                                                                                                                                           |
| 8.7 Appliances              | INDESIT Washing Machine with soap<br>tray and dials;<br>Fridge Freezer;<br>Hob, oven and extractor;<br>Stainless steel sink, draining board<br>and mixer tap | <ul> <li>Washing machine is in good<br/>condition; Light residue to<br/>inside rim;</li> <li>Fridge freezer is in good<br/>condition;</li> <li>Hob and oven are in good<br/>condition;</li> <li>Extractor fan tested working,<br/>light tested working;</li> <li>Sink, draining board and tap<br/>are in good condition</li> </ul> | As Check In + ;<br>All appliances require cleaning<br>, extractor fan cover is slightly<br>loose<br>Needs Cleaning /<br>Maintenance - Tenant          |
| 8.8 Furnishings             | 2X glass shelves                                                                                                                                             | Shelves are in good condition                                                                                                                                                                                                                                                                                                      | As Check In                                                                                                                                           |

Ref #8

Ref # 8.1

Ref # 8.6

Ref # 8.6

Ref # 8.2

Ref # 8.2

Ref # 8.2

Ref # 8.2