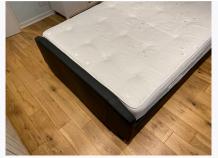

Ref # 8.7

Ref # 8.7

| 9. BEDROOM 1              |                                                                                                                                             |                                                                                                                                                                                                                                                     |                                                                                                               |
|---------------------------|---------------------------------------------------------------------------------------------------------------------------------------------|-----------------------------------------------------------------------------------------------------------------------------------------------------------------------------------------------------------------------------------------------------|---------------------------------------------------------------------------------------------------------------|
| Item                      | Description                                                                                                                                 | Condition at Check In                                                                                                                                                                                                                               | Condition at Check Out                                                                                        |
| 9.1 Door                  | White painted wooden door with<br>chrome push handle;<br>White painted wooden door frame                                                    | Door is in good condition, all<br>fixtures are intact;<br>Door frame is in good<br>condition                                                                                                                                                        | As Check In                                                                                                   |
| 9.2 Flooring              | Wooden floorboards                                                                                                                          | Floorboards are in good condition                                                                                                                                                                                                                   | As Check In                                                                                                   |
| 9.3 Skirting              | White painted skirting                                                                                                                      | Skirting is in good condition                                                                                                                                                                                                                       | As Check In                                                                                                   |
| 9.4 Walls                 | Blue painted walls                                                                                                                          | Walls are in good condition                                                                                                                                                                                                                         | As Check In + ; Walls are<br>marked by radiator and to<br>lower levels of walls<br>Needs Maintenance - Tenant |
| 9.5 Ceiling               | White painted ceiling                                                                                                                       | Ceiling is in good condition                                                                                                                                                                                                                        | As Check In                                                                                                   |
| 9.6 Lighting              | Individual chrome spotlights                                                                                                                | Lights in good condition all intact and tested working                                                                                                                                                                                              | As Check In                                                                                                   |
| 9.7 Window(s)             | White wooden window with chrome<br>lever arms;;<br>White painted window sill                                                                | Windows are in good<br>condition;<br>Windowsill is in good condition                                                                                                                                                                                | As Check In + ;<br>Water damage to right hand<br>side corner of window<br>Needs Maintenance - Tenant          |
| 9.8 Curtains / blinds     | White slatted blinds with fabric pull cord                                                                                                  | Blind are in good condition, tested and working                                                                                                                                                                                                     | As Check In + ;<br>Blind need to be re-threaded<br>Needs Maintenance - Tenant                                 |
| 9.9 Heating               | White metal radiator                                                                                                                        | Radiator is in good condition                                                                                                                                                                                                                       | As Check In                                                                                                   |
| 9.10 Switches and Sockets | White plastic switches and sockets                                                                                                          | Switches and sockets are all intact and in good condition                                                                                                                                                                                           | As Check In                                                                                                   |
| 9.11 Furnishings          | Black bed base and white mattress;<br>White wooden bedside table;<br>Small chest of drawers;<br>White wooden wardrobe with mirrored<br>door | Bed is in good condition;<br>Mattress is in good condition,<br>lightly marked;<br>Bedside table is in good<br>condition;<br>Chest of drawers are in good<br>condition;<br>Wardrobe is in good condition,<br>all fixtures and fittings are<br>intact | As Check In + ;<br>Bottom hinge to wardrobe is<br>broken<br>Needs Maintenance - Tenant                        |