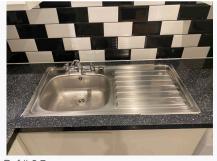

| Item                        | Description                                                                                                                                                  | Condition at Check In                                                                                                                                                                                                                                                                                                              | Condition at Check Out                                                                                                                                |
|-----------------------------|--------------------------------------------------------------------------------------------------------------------------------------------------------------|------------------------------------------------------------------------------------------------------------------------------------------------------------------------------------------------------------------------------------------------------------------------------------------------------------------------------------|-------------------------------------------------------------------------------------------------------------------------------------------------------|
| 8.1 Flooring                | Black tiled flooring with grey grouting                                                                                                                      | Tiles are in good condition, grouting is intact                                                                                                                                                                                                                                                                                    | As Check In                                                                                                                                           |
| 8.2 Walls                   | Blue painted walls;<br>Black and white tiled walls with white<br>grouting                                                                                    | Walls are in good condition;<br>Tiles are in good condition, all<br>grouting is intact                                                                                                                                                                                                                                             | Walls are in good condition;<br>Marks to lower part of walls;<br>Tiles are in good condition, all<br>grouting is intact<br>Needs Maintenance - Tenant |
| 8.3 Ceiling                 | White painted ceiling                                                                                                                                        | Ceiling is in good condition                                                                                                                                                                                                                                                                                                       | As Check In                                                                                                                                           |
| 8.4 Lighting                | Individual chrome spotlights                                                                                                                                 | Lights in good condition all intact and tested working                                                                                                                                                                                                                                                                             | As Check In                                                                                                                                           |
| 8.5 Switches and<br>Sockets | White plastic switches and sockets                                                                                                                           | Switches and sockets are all intact and in good condition                                                                                                                                                                                                                                                                          | As Check In                                                                                                                                           |
| 8.6 Units and Worktop       | White laminated units;<br>Granite effect formica worktop;<br>White laminated kickboards                                                                      | Units are in good condition, all<br>handles and unit doors are<br>intact;<br>Worktop is in good condition;<br>Slightly uneven join;<br>Kickboards are intact and in<br>good condition                                                                                                                                              | As Check In                                                                                                                                           |
| 8.7 Appliances              | INDESIT Washing Machine with soap<br>tray and dials;<br>Fridge Freezer;<br>Hob, oven and extractor;<br>Stainless steel sink, draining board<br>and mixer tap | <ul> <li>Washing machine is in good<br/>condition; Light residue to<br/>inside rim;</li> <li>Fridge freezer is in good<br/>condition;</li> <li>Hob and oven are in good<br/>condition;</li> <li>Extractor fan tested working,<br/>light tested working;</li> <li>Sink, draining board and tap<br/>are in good condition</li> </ul> | As Check In + ;<br>All appliances require cleaning<br>, extractor fan cover is slightly<br>loose<br>Needs Cleaning /<br>Maintenance - Tenant          |
| 8.8 Furnishings             | 2X glass shelves                                                                                                                                             | Shelves are in good condition                                                                                                                                                                                                                                                                                                      | As Check In                                                                                                                                           |

Ref #8

Ref # 8.1

Ref # 8.6

Ref # 8.6

Ref # 8.2

Ref # 8.2

Ref # 8.2

Ref # 8.2