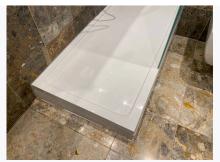

## 12. BATHROOM (CONT.)

Ref # 12.8

Ref # 12.9

Ref # 12.9

| 13. BALCONY  |                                              |                                            |                        |  |
|--------------|----------------------------------------------|--------------------------------------------|------------------------|--|
| Item         | Description                                  | Condition at Check In                      | Condition at Check Out |  |
| 13.1 Balcony | Concrete flooring with black painted railing | Flooring and railing are in good condition | As Check In            |  |