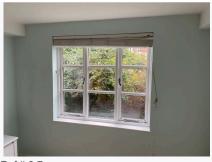

Ref # 8.7

Ref # 8.7

| 9. BEDROOM 1              |                                                                                                                                             |                                                                                                                                                                                                                                                     |                                                                                                               |
|---------------------------|---------------------------------------------------------------------------------------------------------------------------------------------|-----------------------------------------------------------------------------------------------------------------------------------------------------------------------------------------------------------------------------------------------------|---------------------------------------------------------------------------------------------------------------|
| Item                      | Description                                                                                                                                 | Condition at Check In                                                                                                                                                                                                                               | Condition at Check Out                                                                                        |
| 9.1 Door                  | White painted wooden door with<br>chrome push handle;<br>White painted wooden door frame                                                    | Door is in good condition, all<br>fixtures are intact;<br>Door frame is in good<br>condition                                                                                                                                                        | As Check In                                                                                                   |
| 9.2 Flooring              | Wooden floorboards                                                                                                                          | Floorboards are in good condition                                                                                                                                                                                                                   | As Check In                                                                                                   |
| 9.3 Skirting              | White painted skirting                                                                                                                      | Skirting is in good condition                                                                                                                                                                                                                       | As Check In                                                                                                   |
| 9.4 Walls                 | Blue painted walls                                                                                                                          | Walls are in good condition                                                                                                                                                                                                                         | As Check In + ; Walls are<br>marked by radiator and to<br>lower levels of walls<br>Needs Maintenance - Tenant |
| 9.5 Ceiling               | White painted ceiling                                                                                                                       | Ceiling is in good condition                                                                                                                                                                                                                        | As Check In                                                                                                   |
| 9.6 Lighting              | Individual chrome spotlights                                                                                                                | Lights in good condition all intact and tested working                                                                                                                                                                                              | As Check In                                                                                                   |
| 9.7 Window(s)             | White wooden window with chrome<br>lever arms;;<br>White painted window sill                                                                | Windows are in good<br>condition;<br>Windowsill is in good condition                                                                                                                                                                                | As Check In + ;<br>Water damage to right hand<br>side corner of window<br>Needs Maintenance - Tenant          |
| 9.8 Curtains / blinds     | White slatted blinds with fabric pull cord                                                                                                  | Blind are in good condition, tested and working                                                                                                                                                                                                     | As Check In + ;<br>Blind need to be re-threaded<br>Needs Maintenance - Tenant                                 |
| 9.9 Heating               | White metal radiator                                                                                                                        | Radiator is in good condition                                                                                                                                                                                                                       | As Check In                                                                                                   |
| 9.10 Switches and Sockets | White plastic switches and sockets                                                                                                          | Switches and sockets are all intact and in good condition                                                                                                                                                                                           | As Check In                                                                                                   |
| 9.11 Furnishings          | Black bed base and white mattress;<br>White wooden bedside table;<br>Small chest of drawers;<br>White wooden wardrobe with mirrored<br>door | Bed is in good condition;<br>Mattress is in good condition,<br>lightly marked;<br>Bedside table is in good<br>condition;<br>Chest of drawers are in good<br>condition;<br>Wardrobe is in good condition,<br>all fixtures and fittings are<br>intact | As Check In + ;<br>Bottom hinge to wardrobe is<br>broken<br>Needs Maintenance - Tenant                        |

Ref # 9.7

Ref # 9.7

Ref # 9.8

Ref # 9.8

Ref # 9.8

Ref # 9.11

Ref # 9.8

Ref # 9.11