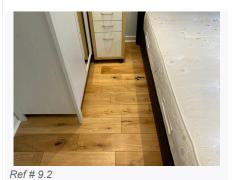

Ref # 8.7

Ref # 8.7

| 9. BEDROOM 1              |                                                                                                                                             |                                                                                                                                                                                                                                                     |                                                                                                               |
|---------------------------|---------------------------------------------------------------------------------------------------------------------------------------------|-----------------------------------------------------------------------------------------------------------------------------------------------------------------------------------------------------------------------------------------------------|---------------------------------------------------------------------------------------------------------------|
| Item                      | Description                                                                                                                                 | Condition at Check In                                                                                                                                                                                                                               | Condition at Check Out                                                                                        |
| 9.1 Door                  | White painted wooden door with<br>chrome push handle;<br>White painted wooden door frame                                                    | Door is in good condition, all<br>fixtures are intact;<br>Door frame is in good<br>condition                                                                                                                                                        | As Check In                                                                                                   |
| 9.2 Flooring              | Wooden floorboards                                                                                                                          | Floorboards are in good condition                                                                                                                                                                                                                   | As Check In                                                                                                   |
| 9.3 Skirting              | White painted skirting                                                                                                                      | Skirting is in good condition                                                                                                                                                                                                                       | As Check In                                                                                                   |
| 9.4 Walls                 | Blue painted walls                                                                                                                          | Walls are in good condition                                                                                                                                                                                                                         | As Check In + ; Walls are<br>marked by radiator and to<br>lower levels of walls<br>Needs Maintenance - Tenant |
| 9.5 Ceiling               | White painted ceiling                                                                                                                       | Ceiling is in good condition                                                                                                                                                                                                                        | As Check In                                                                                                   |
| 9.6 Lighting              | Individual chrome spotlights                                                                                                                | Lights in good condition all intact and tested working                                                                                                                                                                                              | As Check In                                                                                                   |
| 9.7 Window(s)             | White wooden window with chrome<br>lever arms;;<br>White painted window sill                                                                | Windows are in good<br>condition;<br>Windowsill is in good condition                                                                                                                                                                                | As Check In + ;<br>Water damage to right hand<br>side corner of window<br>Needs Maintenance - Tenant          |
| 9.8 Curtains / blinds     | White slatted blinds with fabric pull cord                                                                                                  | Blind are in good condition, tested and working                                                                                                                                                                                                     | As Check In + ;<br>Blind need to be re-threaded<br>Needs Maintenance - Tenant                                 |
| 9.9 Heating               | White metal radiator                                                                                                                        | Radiator is in good condition                                                                                                                                                                                                                       | As Check In                                                                                                   |
| 9.10 Switches and Sockets | White plastic switches and sockets                                                                                                          | Switches and sockets are all intact and in good condition                                                                                                                                                                                           | As Check In                                                                                                   |
| 9.11 Furnishings          | Black bed base and white mattress;<br>White wooden bedside table;<br>Small chest of drawers;<br>White wooden wardrobe with mirrored<br>door | Bed is in good condition;<br>Mattress is in good condition,<br>lightly marked;<br>Bedside table is in good<br>condition;<br>Chest of drawers are in good<br>condition;<br>Wardrobe is in good condition,<br>all fixtures and fittings are<br>intact | As Check In + ;<br>Bottom hinge to wardrobe is<br>broken<br>Needs Maintenance - Tenant                        |

Ref #9

Ref # 9.1

Ref # 9.1

Ref # 9.1

Ref # 9.1

Ref # 9.1

Ref # 9.1

Ref # 9.2

Ref # 9.1

Ref # 9.2

Ref # 9.1

Ref # 9.2

Ref # 9.2

Ref # 9.2

Ref # 9.4

Ref # 9.4