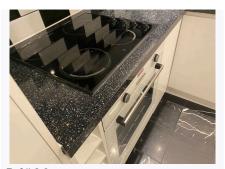

| Item                        | Description                                                                                                                                                  | Condition at Check In                                                                                                                                                                                                                                                                                                              | Condition at Check Out                                                                                                                                |
|-----------------------------|--------------------------------------------------------------------------------------------------------------------------------------------------------------|------------------------------------------------------------------------------------------------------------------------------------------------------------------------------------------------------------------------------------------------------------------------------------------------------------------------------------|-------------------------------------------------------------------------------------------------------------------------------------------------------|
| 8.1 Flooring                | Black tiled flooring with grey grouting                                                                                                                      | Tiles are in good condition, grouting is intact                                                                                                                                                                                                                                                                                    | As Check In                                                                                                                                           |
| 8.2 Walls                   | Blue painted walls;<br>Black and white tiled walls with white<br>grouting                                                                                    | Walls are in good condition;<br>Tiles are in good condition, all<br>grouting is intact                                                                                                                                                                                                                                             | Walls are in good condition;<br>Marks to lower part of walls;<br>Tiles are in good condition, all<br>grouting is intact<br>Needs Maintenance - Tenant |
| 8.3 Ceiling                 | White painted ceiling                                                                                                                                        | Ceiling is in good condition                                                                                                                                                                                                                                                                                                       | As Check In                                                                                                                                           |
| 8.4 Lighting                | Individual chrome spotlights                                                                                                                                 | Lights in good condition all intact and tested working                                                                                                                                                                                                                                                                             | As Check In                                                                                                                                           |
| 8.5 Switches and<br>Sockets | White plastic switches and sockets                                                                                                                           | Switches and sockets are all intact and in good condition                                                                                                                                                                                                                                                                          | As Check In                                                                                                                                           |
| 8.6 Units and Worktop       | White laminated units;<br>Granite effect formica worktop;<br>White laminated kickboards                                                                      | Units are in good condition, all<br>handles and unit doors are<br>intact;<br>Worktop is in good condition;<br>Slightly uneven join;<br>Kickboards are intact and in<br>good condition                                                                                                                                              | As Check In                                                                                                                                           |
| 8.7 Appliances              | INDESIT Washing Machine with soap<br>tray and dials;<br>Fridge Freezer;<br>Hob, oven and extractor;<br>Stainless steel sink, draining board<br>and mixer tap | <ul> <li>Washing machine is in good<br/>condition; Light residue to<br/>inside rim;</li> <li>Fridge freezer is in good<br/>condition;</li> <li>Hob and oven are in good<br/>condition;</li> <li>Extractor fan tested working,<br/>light tested working;</li> <li>Sink, draining board and tap<br/>are in good condition</li> </ul> | As Check In + ;<br>All appliances require cleaning<br>, extractor fan cover is slightly<br>loose<br>Needs Cleaning /<br>Maintenance - Tenant          |
| 8.8 Furnishings             | 2X glass shelves                                                                                                                                             | Shelves are in good condition                                                                                                                                                                                                                                                                                                      | As Check In                                                                                                                                           |

Ref # 8.6

Ref # 8.6

Ref # 8.6

Ref # 8.6

Ref # 8.6

Ref # 8.6

Ref # 8.7

Ref # 8.7

Ref # 8.7

Ref # 8.7

Ref # 8.7

Ref # 8.7

Ref # 8.7

Ref # 8.7

Ref # 8.7

Ref # 8.7

Ref # 8.7

Ref # 8.7

| 9. BEDROOM 1              |                                                                                                                                             |                                                                                                                                                                                                                                                     |                                                                                                               |
|---------------------------|---------------------------------------------------------------------------------------------------------------------------------------------|-----------------------------------------------------------------------------------------------------------------------------------------------------------------------------------------------------------------------------------------------------|---------------------------------------------------------------------------------------------------------------|
| Item                      | Description                                                                                                                                 | Condition at Check In                                                                                                                                                                                                                               | Condition at Check Out                                                                                        |
| 9.1 Door                  | White painted wooden door with<br>chrome push handle;<br>White painted wooden door frame                                                    | Door is in good condition, all<br>fixtures are intact;<br>Door frame is in good<br>condition                                                                                                                                                        | As Check In                                                                                                   |
| 9.2 Flooring              | Wooden floorboards                                                                                                                          | Floorboards are in good condition                                                                                                                                                                                                                   | As Check In                                                                                                   |
| 9.3 Skirting              | White painted skirting                                                                                                                      | Skirting is in good condition                                                                                                                                                                                                                       | As Check In                                                                                                   |
| 9.4 Walls                 | Blue painted walls                                                                                                                          | Walls are in good condition                                                                                                                                                                                                                         | As Check In + ; Walls are<br>marked by radiator and to<br>lower levels of walls<br>Needs Maintenance - Tenant |
| 9.5 Ceiling               | White painted ceiling                                                                                                                       | Ceiling is in good condition                                                                                                                                                                                                                        | As Check In                                                                                                   |
| 9.6 Lighting              | Individual chrome spotlights                                                                                                                | Lights in good condition all intact and tested working                                                                                                                                                                                              | As Check In                                                                                                   |
| 9.7 Window(s)             | White wooden window with chrome<br>lever arms;;<br>White painted window sill                                                                | Windows are in good<br>condition;<br>Windowsill is in good condition                                                                                                                                                                                | As Check In + ;<br>Water damage to right hand<br>side corner of window<br>Needs Maintenance - Tenant          |
| 9.8 Curtains / blinds     | White slatted blinds with fabric pull cord                                                                                                  | Blind are in good condition, tested and working                                                                                                                                                                                                     | As Check In + ;<br>Blind need to be re-threaded<br>Needs Maintenance - Tenant                                 |
| 9.9 Heating               | White metal radiator                                                                                                                        | Radiator is in good condition                                                                                                                                                                                                                       | As Check In                                                                                                   |
| 9.10 Switches and Sockets | White plastic switches and sockets                                                                                                          | Switches and sockets are all intact and in good condition                                                                                                                                                                                           | As Check In                                                                                                   |
| 9.11 Furnishings          | Black bed base and white mattress;<br>White wooden bedside table;<br>Small chest of drawers;<br>White wooden wardrobe with mirrored<br>door | Bed is in good condition;<br>Mattress is in good condition,<br>lightly marked;<br>Bedside table is in good<br>condition;<br>Chest of drawers are in good<br>condition;<br>Wardrobe is in good condition,<br>all fixtures and fittings are<br>intact | As Check In + ;<br>Bottom hinge to wardrobe is<br>broken<br>Needs Maintenance - Tenant                        |