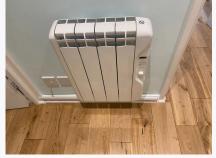

| 6. HALLWAY               |                                                                                                                                                                                                        |                                                                                                                                                                                                  |                                                                                              |
|--------------------------|--------------------------------------------------------------------------------------------------------------------------------------------------------------------------------------------------------|--------------------------------------------------------------------------------------------------------------------------------------------------------------------------------------------------|----------------------------------------------------------------------------------------------|
| Item                     | Description                                                                                                                                                                                            | Condition at Check In                                                                                                                                                                            | Condition at Check Out                                                                       |
| 6.1 Flooring             | Wooden floorboards                                                                                                                                                                                     | Floorboards are intact and in good condition                                                                                                                                                     | As Check In + ; 1X scratch<br>mark to surface<br>Needs Maintenance - Tenant                  |
| 6.2 Skirting             | White painted skirting boards                                                                                                                                                                          | Skirting is in good condition and intact                                                                                                                                                         | As Check In                                                                                  |
| 6.3 Walls                | Blue painted walls                                                                                                                                                                                     | Walls are in good condition                                                                                                                                                                      | As Check In + ; Further<br>markings to lower parts of<br>walls<br>Needs Maintenance - Tenant |
| 6.4 Ceiling              | White painted ceiling                                                                                                                                                                                  | Ceiling is in good condition                                                                                                                                                                     | As Check In                                                                                  |
| 6.5 Lighting             | Individual chrome spotlights                                                                                                                                                                           | Lights in good condition all intact and tested working                                                                                                                                           | As Check In                                                                                  |
| 6.6 Heating              | White metal radiator                                                                                                                                                                                   | Radiator is in good condition                                                                                                                                                                    | As Check In                                                                                  |
| 6.7 Switches and Sockets | White plastic switches and sockets;<br>White plastic entry phone                                                                                                                                       | Switches and sockets are all<br>intact and in good condition;<br>Entry phone is in good<br>condition                                                                                             | As Check In                                                                                  |
| 6.8 Furnishings          | White wooden storage unit with glass top                                                                                                                                                               | Unit is in good condition, all intact                                                                                                                                                            | As Check In                                                                                  |
| 6.9 Additional Cupboard  | White painted wooden door with<br>chrome knob;<br>White painted wooden door frame;<br>White painted walls;<br>White painted ceiling;<br>Additional Cupboard contains water<br>tank and wooden shelving | Door is in good condition, all<br>fixtures are intact;<br>Door frame is in good<br>condition;<br>Walls are in good condition;<br>Ceiling is in good condition;<br>Contents are in good condition | As Check In                                                                                  |

Ref # 6.3

Ref # 6.3

Ref # 6.4

Ref # 6.8

Ref # 6.4

Ref # 6.7