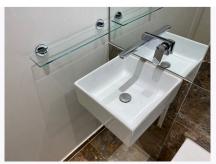

## 12. BATHROOM (CONT.)

Ref # 12.8

Ref # 12.9

Ref # 12.9

| 13. BALCONY  |                                              |                                            |                        |  |
|--------------|----------------------------------------------|--------------------------------------------|------------------------|--|
| Item         | Description                                  | Condition at Check In                      | Condition at Check Out |  |
| 13.1 Balcony | Concrete flooring with black painted railing | Flooring and railing are in good condition | As Check In            |  |