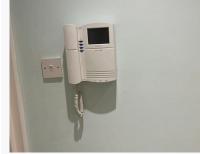

| 6. HALLWAY               |                                                                                                                                                                                                        |                                                                                                                                                                                                  |                                                                                              |
|--------------------------|--------------------------------------------------------------------------------------------------------------------------------------------------------------------------------------------------------|--------------------------------------------------------------------------------------------------------------------------------------------------------------------------------------------------|----------------------------------------------------------------------------------------------|
| Item                     | Description                                                                                                                                                                                            | Condition at Check In                                                                                                                                                                            | Condition at Check Out                                                                       |
| 6.1 Flooring             | Wooden floorboards                                                                                                                                                                                     | Floorboards are intact and in good condition                                                                                                                                                     | As Check In + ; 1X scratch<br>mark to surface<br>Needs Maintenance - Tenant                  |
| 6.2 Skirting             | White painted skirting boards                                                                                                                                                                          | Skirting is in good condition and intact                                                                                                                                                         | As Check In                                                                                  |
| 6.3 Walls                | Blue painted walls                                                                                                                                                                                     | Walls are in good condition                                                                                                                                                                      | As Check In + ; Further<br>markings to lower parts of<br>walls<br>Needs Maintenance - Tenant |
| 6.4 Ceiling              | White painted ceiling                                                                                                                                                                                  | Ceiling is in good condition                                                                                                                                                                     | As Check In                                                                                  |
| 6.5 Lighting             | Individual chrome spotlights                                                                                                                                                                           | Lights in good condition all intact and tested working                                                                                                                                           | As Check In                                                                                  |
| 6.6 Heating              | White metal radiator                                                                                                                                                                                   | Radiator is in good condition                                                                                                                                                                    | As Check In                                                                                  |
| 6.7 Switches and Sockets | White plastic switches and sockets;<br>White plastic entry phone                                                                                                                                       | Switches and sockets are all<br>intact and in good condition;<br>Entry phone is in good<br>condition                                                                                             | As Check In                                                                                  |
| 6.8 Furnishings          | White wooden storage unit with glass top                                                                                                                                                               | Unit is in good condition, all intact                                                                                                                                                            | As Check In                                                                                  |
| 6.9 Additional Cupboard  | White painted wooden door with<br>chrome knob;<br>White painted wooden door frame;<br>White painted walls;<br>White painted ceiling;<br>Additional Cupboard contains water<br>tank and wooden shelving | Door is in good condition, all<br>fixtures are intact;<br>Door frame is in good<br>condition;<br>Walls are in good condition;<br>Ceiling is in good condition;<br>Contents are in good condition | As Check In                                                                                  |