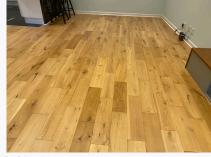

| 7. LIVING ROOM            |                                                                                          |                                                                                                                                             |                                                                                                                                                                       |
|---------------------------|------------------------------------------------------------------------------------------|---------------------------------------------------------------------------------------------------------------------------------------------|-----------------------------------------------------------------------------------------------------------------------------------------------------------------------|
| Item                      | Description                                                                              | Condition at Check In                                                                                                                       | Condition at Check Out                                                                                                                                                |
| 7.1 Door                  | White painted wooden door with<br>chrome push handle;<br>White painted wooden door frame | Door is in good condition, all<br>fixtures are intact;<br>Door frame is in good<br>condition                                                | As Check In                                                                                                                                                           |
| 7.2 Flooring              | Wooden floorboards                                                                       | Floorboards are intact and in good condition                                                                                                | As Check In                                                                                                                                                           |
| 7.3 Skirting              | White painted skirting boards                                                            | Skirting is in good condition and intact                                                                                                    | As Check In                                                                                                                                                           |
| 7.4 Walls                 | Blue painted walls                                                                       | Walls are in good condition;<br>Damaged around blind tie<br>fixture                                                                         | As Check In + ;<br>Walls are marked above light<br>switch, lower levels upon<br>entrance, above radiator,<br>mould development by patio<br>Needs Maintenance - Tenant |
| 7.5 Ceiling               | White painted ceiling                                                                    | Ceiling is in good condition                                                                                                                | As Check In                                                                                                                                                           |
| 7.6 Lighting              | Individual chrome spotlights                                                             | Lights in good condition all<br>intact and tested working                                                                                   | As Check In                                                                                                                                                           |
| 7.7 Window(s)             | White wooden patio doors                                                                 | Doors are in good condition                                                                                                                 | Door does not open, tested -<br>not working<br>Needs Maintenance - Tenant                                                                                             |
| 7.8 Curtains / blinds     | White slatted blinds with fabric pull cord                                               | Blinds are in good condition, tested and working                                                                                            | As Check In + ;<br>Various knots to pull cord,<br>unable to extend to full length<br>Needs Maintenance - Tenant                                                       |
| 7.9 Heating               | White metal radiator                                                                     | Radiator is in good condition                                                                                                               | As Check In                                                                                                                                                           |
| 7.10 Switches and Sockets | White plastic switches and sockets                                                       | Switches and sockets are all intact and in good condition                                                                                   | As Check In                                                                                                                                                           |
| 7.11 Furnishings          | Wooden coffee table;<br>Wooden TV stand;<br>Blue "L" Shaped sofa                         | Coffee table is in good<br>condition;<br>TV stand is in good condition;<br>Sofa is in good condition, all<br>cushions are in good condition | As Check In                                                                                                                                                           |