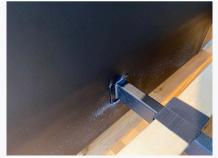

| 5. EXTERIOR FRONT |                                                                                                                                                  |                                                                                                                                                                                                          |                                                                                                                             |
|-------------------|--------------------------------------------------------------------------------------------------------------------------------------------------|----------------------------------------------------------------------------------------------------------------------------------------------------------------------------------------------------------|-----------------------------------------------------------------------------------------------------------------------------|
| Item              | Description                                                                                                                                      | Condition at Check In                                                                                                                                                                                    | Condition at Check Out                                                                                                      |
| 5.1 Door          | White painted wooden door with 2x<br>chrome locks, spy hole, numeral 5<br>and letterbox;<br>White painted wooden door frame;<br>Chrome threshold | Door is in good condition,<br>lightly worn to exterior mid<br>level and around locks, all<br>fixtures are intact;<br>Door frame is in good<br>condition;<br>Threshold is in good condition<br>and intact | As Check In + ;<br>Door is marked to lower levels,<br>black discolouration to edge of<br>door<br>Needs Maintenance - Tenant |