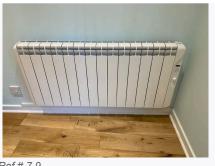

| 7. LIVING ROOM            |                                                                                          |                                                                                                                                             |                                                                                                                                                                       |
|---------------------------|------------------------------------------------------------------------------------------|---------------------------------------------------------------------------------------------------------------------------------------------|-----------------------------------------------------------------------------------------------------------------------------------------------------------------------|
| Item                      | Description                                                                              | Condition at Check In                                                                                                                       | Condition at Check Out                                                                                                                                                |
| 7.1 Door                  | White painted wooden door with<br>chrome push handle;<br>White painted wooden door frame | Door is in good condition, all<br>fixtures are intact;<br>Door frame is in good<br>condition                                                | As Check In                                                                                                                                                           |
| 7.2 Flooring              | Wooden floorboards                                                                       | Floorboards are intact and in good condition                                                                                                | As Check In                                                                                                                                                           |
| 7.3 Skirting              | White painted skirting boards                                                            | Skirting is in good condition and intact                                                                                                    | As Check In                                                                                                                                                           |
| 7.4 Walls                 | Blue painted walls                                                                       | Walls are in good condition;<br>Damaged around blind tie<br>fixture                                                                         | As Check In + ;<br>Walls are marked above light<br>switch, lower levels upon<br>entrance, above radiator,<br>mould development by patio<br>Needs Maintenance - Tenant |
| 7.5 Ceiling               | White painted ceiling                                                                    | Ceiling is in good condition                                                                                                                | As Check In                                                                                                                                                           |
| 7.6 Lighting              | Individual chrome spotlights                                                             | Lights in good condition all<br>intact and tested working                                                                                   | As Check In                                                                                                                                                           |
| 7.7 Window(s)             | White wooden patio doors                                                                 | Doors are in good condition                                                                                                                 | Door does not open, tested -<br>not working<br>Needs Maintenance - Tenant                                                                                             |
| 7.8 Curtains / blinds     | White slatted blinds with fabric pull cord                                               | Blinds are in good condition, tested and working                                                                                            | As Check In + ;<br>Various knots to pull cord,<br>unable to extend to full length<br>Needs Maintenance - Tenant                                                       |
| 7.9 Heating               | White metal radiator                                                                     | Radiator is in good condition                                                                                                               | As Check In                                                                                                                                                           |
| 7.10 Switches and Sockets | White plastic switches and sockets                                                       | Switches and sockets are all intact and in good condition                                                                                   | As Check In                                                                                                                                                           |
| 7.11 Furnishings          | Wooden coffee table;<br>Wooden TV stand;<br>Blue "L" Shaped sofa                         | Coffee table is in good<br>condition;<br>TV stand is in good condition;<br>Sofa is in good condition, all<br>cushions are in good condition | As Check In                                                                                                                                                           |