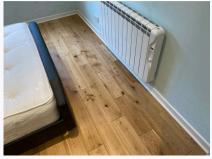

Ref # 8.7

Ref # 8.7

| 9. BEDROOM 1              |                                                                                                                                             |                                                                                                                                                                                                                                                     |                                                                                                               |
|---------------------------|---------------------------------------------------------------------------------------------------------------------------------------------|-----------------------------------------------------------------------------------------------------------------------------------------------------------------------------------------------------------------------------------------------------|---------------------------------------------------------------------------------------------------------------|
| Item                      | Description                                                                                                                                 | Condition at Check In                                                                                                                                                                                                                               | Condition at Check Out                                                                                        |
| 9.1 Door                  | White painted wooden door with<br>chrome push handle;<br>White painted wooden door frame                                                    | Door is in good condition, all<br>fixtures are intact;<br>Door frame is in good<br>condition                                                                                                                                                        | As Check In                                                                                                   |
| 9.2 Flooring              | Wooden floorboards                                                                                                                          | Floorboards are in good condition                                                                                                                                                                                                                   | As Check In                                                                                                   |
| 9.3 Skirting              | White painted skirting                                                                                                                      | Skirting is in good condition                                                                                                                                                                                                                       | As Check In                                                                                                   |
| 9.4 Walls                 | Blue painted walls                                                                                                                          | Walls are in good condition                                                                                                                                                                                                                         | As Check In + ; Walls are<br>marked by radiator and to<br>lower levels of walls<br>Needs Maintenance - Tenant |
| 9.5 Ceiling               | White painted ceiling                                                                                                                       | Ceiling is in good condition                                                                                                                                                                                                                        | As Check In                                                                                                   |
| 9.6 Lighting              | Individual chrome spotlights                                                                                                                | Lights in good condition all intact and tested working                                                                                                                                                                                              | As Check In                                                                                                   |
| 9.7 Window(s)             | White wooden window with chrome<br>lever arms;;<br>White painted window sill                                                                | Windows are in good<br>condition;<br>Windowsill is in good condition                                                                                                                                                                                | As Check In + ;<br>Water damage to right hand<br>side corner of window<br>Needs Maintenance - Tenant          |
| 9.8 Curtains / blinds     | White slatted blinds with fabric pull cord                                                                                                  | Blind are in good condition, tested and working                                                                                                                                                                                                     | As Check In + ;<br>Blind need to be re-threaded<br>Needs Maintenance - Tenant                                 |
| 9.9 Heating               | White metal radiator                                                                                                                        | Radiator is in good condition                                                                                                                                                                                                                       | As Check In                                                                                                   |
| 9.10 Switches and Sockets | White plastic switches and sockets                                                                                                          | Switches and sockets are all intact and in good condition                                                                                                                                                                                           | As Check In                                                                                                   |
| 9.11 Furnishings          | Black bed base and white mattress;<br>White wooden bedside table;<br>Small chest of drawers;<br>White wooden wardrobe with mirrored<br>door | Bed is in good condition;<br>Mattress is in good condition,<br>lightly marked;<br>Bedside table is in good<br>condition;<br>Chest of drawers are in good<br>condition;<br>Wardrobe is in good condition,<br>all fixtures and fittings are<br>intact | As Check In + ;<br>Bottom hinge to wardrobe is<br>broken<br>Needs Maintenance - Tenant                        |