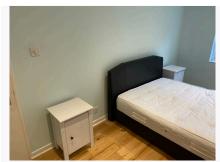

Ref # 8.7

Ref # 8.7

| 9. BEDROOM 1              |                                                                                                                                             |                                                                                                                                                                                                                                                     |                                                                                                               |
|---------------------------|---------------------------------------------------------------------------------------------------------------------------------------------|-----------------------------------------------------------------------------------------------------------------------------------------------------------------------------------------------------------------------------------------------------|---------------------------------------------------------------------------------------------------------------|
| Item                      | Description                                                                                                                                 | Condition at Check In                                                                                                                                                                                                                               | Condition at Check Out                                                                                        |
| 9.1 Door                  | White painted wooden door with<br>chrome push handle;<br>White painted wooden door frame                                                    | Door is in good condition, all<br>fixtures are intact;<br>Door frame is in good<br>condition                                                                                                                                                        | As Check In                                                                                                   |
| 9.2 Flooring              | Wooden floorboards                                                                                                                          | Floorboards are in good condition                                                                                                                                                                                                                   | As Check In                                                                                                   |
| 9.3 Skirting              | White painted skirting                                                                                                                      | Skirting is in good condition                                                                                                                                                                                                                       | As Check In                                                                                                   |
| 9.4 Walls                 | Blue painted walls                                                                                                                          | Walls are in good condition                                                                                                                                                                                                                         | As Check In + ; Walls are<br>marked by radiator and to<br>lower levels of walls<br>Needs Maintenance - Tenant |
| 9.5 Ceiling               | White painted ceiling                                                                                                                       | Ceiling is in good condition                                                                                                                                                                                                                        | As Check In                                                                                                   |
| 9.6 Lighting              | Individual chrome spotlights                                                                                                                | Lights in good condition all intact and tested working                                                                                                                                                                                              | As Check In                                                                                                   |
| 9.7 Window(s)             | White wooden window with chrome<br>lever arms;;<br>White painted window sill                                                                | Windows are in good<br>condition;<br>Windowsill is in good condition                                                                                                                                                                                | As Check In + ;<br>Water damage to right hand<br>side corner of window<br>Needs Maintenance - Tenant          |
| 9.8 Curtains / blinds     | White slatted blinds with fabric pull cord                                                                                                  | Blind are in good condition, tested and working                                                                                                                                                                                                     | As Check In + ;<br>Blind need to be re-threaded<br>Needs Maintenance - Tenant                                 |
| 9.9 Heating               | White metal radiator                                                                                                                        | Radiator is in good condition                                                                                                                                                                                                                       | As Check In                                                                                                   |
| 9.10 Switches and Sockets | White plastic switches and sockets                                                                                                          | Switches and sockets are all intact and in good condition                                                                                                                                                                                           | As Check In                                                                                                   |
| 9.11 Furnishings          | Black bed base and white mattress;<br>White wooden bedside table;<br>Small chest of drawers;<br>White wooden wardrobe with mirrored<br>door | Bed is in good condition;<br>Mattress is in good condition,<br>lightly marked;<br>Bedside table is in good<br>condition;<br>Chest of drawers are in good<br>condition;<br>Wardrobe is in good condition,<br>all fixtures and fittings are<br>intact | As Check In + ;<br>Bottom hinge to wardrobe is<br>broken<br>Needs Maintenance - Tenant                        |

Tenant Initials:

Ref # 9.11

Ref # 9.11

Ref # 9.11

Ref # 9.11

Ref # 9.11

Ref # 9.11

Ref # 9.11