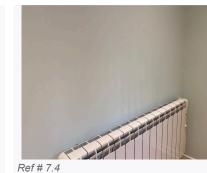

| 7. LIVING ROOM            |                                                                                          |                                                                                                                                             |                                                                                                                                                                       |
|---------------------------|------------------------------------------------------------------------------------------|---------------------------------------------------------------------------------------------------------------------------------------------|-----------------------------------------------------------------------------------------------------------------------------------------------------------------------|
| Item                      | Description                                                                              | Condition at Check In                                                                                                                       | Condition at Check Out                                                                                                                                                |
| 7.1 Door                  | White painted wooden door with<br>chrome push handle;<br>White painted wooden door frame | Door is in good condition, all<br>fixtures are intact;<br>Door frame is in good<br>condition                                                | As Check In                                                                                                                                                           |
| 7.2 Flooring              | Wooden floorboards                                                                       | Floorboards are intact and in good condition                                                                                                | As Check In                                                                                                                                                           |
| 7.3 Skirting              | White painted skirting boards                                                            | Skirting is in good condition and intact                                                                                                    | As Check In                                                                                                                                                           |
| 7.4 Walls                 | Blue painted walls                                                                       | Walls are in good condition;<br>Damaged around blind tie<br>fixture                                                                         | As Check In + ;<br>Walls are marked above light<br>switch, lower levels upon<br>entrance, above radiator,<br>mould development by patio<br>Needs Maintenance - Tenant |
| 7.5 Ceiling               | White painted ceiling                                                                    | Ceiling is in good condition                                                                                                                | As Check In                                                                                                                                                           |
| 7.6 Lighting              | Individual chrome spotlights                                                             | Lights in good condition all<br>intact and tested working                                                                                   | As Check In                                                                                                                                                           |
| 7.7 Window(s)             | White wooden patio doors                                                                 | Doors are in good condition                                                                                                                 | Door does not open, tested -<br>not working<br>Needs Maintenance - Tenant                                                                                             |
| 7.8 Curtains / blinds     | White slatted blinds with fabric pull cord                                               | Blinds are in good condition, tested and working                                                                                            | As Check In + ;<br>Various knots to pull cord,<br>unable to extend to full length<br>Needs Maintenance - Tenant                                                       |
| 7.9 Heating               | White metal radiator                                                                     | Radiator is in good condition                                                                                                               | As Check In                                                                                                                                                           |
| 7.10 Switches and Sockets | White plastic switches and sockets                                                       | Switches and sockets are all intact and in good condition                                                                                   | As Check In                                                                                                                                                           |
| 7.11 Furnishings          | Wooden coffee table;<br>Wooden TV stand;<br>Blue "L" Shaped sofa                         | Coffee table is in good<br>condition;<br>TV stand is in good condition;<br>Sofa is in good condition, all<br>cushions are in good condition | As Check In                                                                                                                                                           |