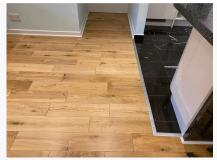

| 7. LIVING ROOM            |                                                                                          |                                                                                                                                             |                                                                                                                                                                       |
|---------------------------|------------------------------------------------------------------------------------------|---------------------------------------------------------------------------------------------------------------------------------------------|-----------------------------------------------------------------------------------------------------------------------------------------------------------------------|
| Item                      | Description                                                                              | Condition at Check In                                                                                                                       | Condition at Check Out                                                                                                                                                |
| 7.1 Door                  | White painted wooden door with<br>chrome push handle;<br>White painted wooden door frame | Door is in good condition, all<br>fixtures are intact;<br>Door frame is in good<br>condition                                                | As Check In                                                                                                                                                           |
| 7.2 Flooring              | Wooden floorboards                                                                       | Floorboards are intact and in good condition                                                                                                | As Check In                                                                                                                                                           |
| 7.3 Skirting              | White painted skirting boards                                                            | Skirting is in good condition and intact                                                                                                    | As Check In                                                                                                                                                           |
| 7.4 Walls                 | Blue painted walls                                                                       | Walls are in good condition;<br>Damaged around blind tie<br>fixture                                                                         | As Check In + ;<br>Walls are marked above light<br>switch, lower levels upon<br>entrance, above radiator,<br>mould development by patio<br>Needs Maintenance - Tenant |
| 7.5 Ceiling               | White painted ceiling                                                                    | Ceiling is in good condition                                                                                                                | As Check In                                                                                                                                                           |
| 7.6 Lighting              | Individual chrome spotlights                                                             | Lights in good condition all<br>intact and tested working                                                                                   | As Check In                                                                                                                                                           |
| 7.7 Window(s)             | White wooden patio doors                                                                 | Doors are in good condition                                                                                                                 | Door does not open, tested -<br>not working<br>Needs Maintenance - Tenant                                                                                             |
| 7.8 Curtains / blinds     | White slatted blinds with fabric pull cord                                               | Blinds are in good condition, tested and working                                                                                            | As Check In + ;<br>Various knots to pull cord,<br>unable to extend to full length<br>Needs Maintenance - Tenant                                                       |
| 7.9 Heating               | White metal radiator                                                                     | Radiator is in good condition                                                                                                               | As Check In                                                                                                                                                           |
| 7.10 Switches and Sockets | White plastic switches and sockets                                                       | Switches and sockets are all intact and in good condition                                                                                   | As Check In                                                                                                                                                           |
| 7.11 Furnishings          | Wooden coffee table;<br>Wooden TV stand;<br>Blue "L" Shaped sofa                         | Coffee table is in good<br>condition;<br>TV stand is in good condition;<br>Sofa is in good condition, all<br>cushions are in good condition | As Check In                                                                                                                                                           |