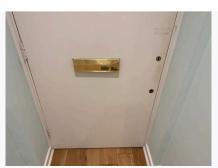

| 5. EXTERIOR FRONT |                                                                                                                                                  |                                                                                                                                                                                                          |                                                                                                                             |
|-------------------|--------------------------------------------------------------------------------------------------------------------------------------------------|----------------------------------------------------------------------------------------------------------------------------------------------------------------------------------------------------------|-----------------------------------------------------------------------------------------------------------------------------|
| Item              | Description                                                                                                                                      | Condition at Check In                                                                                                                                                                                    | Condition at Check Out                                                                                                      |
| 5.1 Door          | White painted wooden door with 2x<br>chrome locks, spy hole, numeral 5<br>and letterbox;<br>White painted wooden door frame;<br>Chrome threshold | Door is in good condition,<br>lightly worn to exterior mid<br>level and around locks, all<br>fixtures are intact;<br>Door frame is in good<br>condition;<br>Threshold is in good condition<br>and intact | As Check In + ;<br>Door is marked to lower levels,<br>black discolouration to edge of<br>door<br>Needs Maintenance - Tenant |