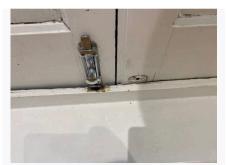

| 6. HALLWAY               |                                                                                                                                                                                                        |                                                                                                                                                                                                  |                                                                                              |
|--------------------------|--------------------------------------------------------------------------------------------------------------------------------------------------------------------------------------------------------|--------------------------------------------------------------------------------------------------------------------------------------------------------------------------------------------------|----------------------------------------------------------------------------------------------|
| Item                     | Description                                                                                                                                                                                            | Condition at Check In                                                                                                                                                                            | Condition at Check Out                                                                       |
| 6.1 Flooring             | Wooden floorboards                                                                                                                                                                                     | Floorboards are intact and in good condition                                                                                                                                                     | As Check In + ; 1X scratch<br>mark to surface<br>Needs Maintenance - Tenant                  |
| 6.2 Skirting             | White painted skirting boards                                                                                                                                                                          | Skirting is in good condition and intact                                                                                                                                                         | As Check In                                                                                  |
| 6.3 Walls                | Blue painted walls                                                                                                                                                                                     | Walls are in good condition                                                                                                                                                                      | As Check In + ; Further<br>markings to lower parts of<br>walls<br>Needs Maintenance - Tenant |
| 6.4 Ceiling              | White painted ceiling                                                                                                                                                                                  | Ceiling is in good condition                                                                                                                                                                     | As Check In                                                                                  |
| 6.5 Lighting             | Individual chrome spotlights                                                                                                                                                                           | Lights in good condition all intact and tested working                                                                                                                                           | As Check In                                                                                  |
| 6.6 Heating              | White metal radiator                                                                                                                                                                                   | Radiator is in good condition                                                                                                                                                                    | As Check In                                                                                  |
| 6.7 Switches and Sockets | White plastic switches and sockets;<br>White plastic entry phone                                                                                                                                       | Switches and sockets are all<br>intact and in good condition;<br>Entry phone is in good<br>condition                                                                                             | As Check In                                                                                  |
| 6.8 Furnishings          | White wooden storage unit with glass top                                                                                                                                                               | Unit is in good condition, all intact                                                                                                                                                            | As Check In                                                                                  |
| 6.9 Additional Cupboard  | White painted wooden door with<br>chrome knob;<br>White painted wooden door frame;<br>White painted walls;<br>White painted ceiling;<br>Additional Cupboard contains water<br>tank and wooden shelving | Door is in good condition, all<br>fixtures are intact;<br>Door frame is in good<br>condition;<br>Walls are in good condition;<br>Ceiling is in good condition;<br>Contents are in good condition | As Check In                                                                                  |

Ref #6

## 6. HALLWAY (CONT.)

Ref # 6.1

Ref # 6.3

Ref # 6.3

Ref # 6.6

Ref # 6.1

Ref # 6.3

Ref # 6.1

Ref # 6.3

Ref # 6.3

Ref # 6.4

Ref # 6.8

Ref # 6.4

Ref # 6.7

## 6. HALLWAY (CONT.)

Ref # 6.9

Ref # 6.9

Ref # 6.9

Ref # 6.9

Ref # 6.9

Ref # 6.9

Ref # 6.9