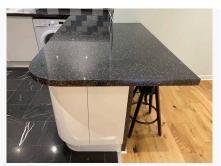

| Item                        | Description                                                                                                                                                  | Condition at Check In                                                                                                                                                                                                                                                                                                              | Condition at Check Out                                                                                                                                |
|-----------------------------|--------------------------------------------------------------------------------------------------------------------------------------------------------------|------------------------------------------------------------------------------------------------------------------------------------------------------------------------------------------------------------------------------------------------------------------------------------------------------------------------------------|-------------------------------------------------------------------------------------------------------------------------------------------------------|
| 8.1 Flooring                | Black tiled flooring with grey grouting                                                                                                                      | Tiles are in good condition, grouting is intact                                                                                                                                                                                                                                                                                    | As Check In                                                                                                                                           |
| 8.2 Walls                   | Blue painted walls;<br>Black and white tiled walls with white<br>grouting                                                                                    | Walls are in good condition;<br>Tiles are in good condition, all<br>grouting is intact                                                                                                                                                                                                                                             | Walls are in good condition;<br>Marks to lower part of walls;<br>Tiles are in good condition, all<br>grouting is intact<br>Needs Maintenance - Tenant |
| 8.3 Ceiling                 | White painted ceiling                                                                                                                                        | Ceiling is in good condition                                                                                                                                                                                                                                                                                                       | As Check In                                                                                                                                           |
| 8.4 Lighting                | Individual chrome spotlights                                                                                                                                 | Lights in good condition all intact and tested working                                                                                                                                                                                                                                                                             | As Check In                                                                                                                                           |
| 8.5 Switches and<br>Sockets | White plastic switches and sockets                                                                                                                           | Switches and sockets are all intact and in good condition                                                                                                                                                                                                                                                                          | As Check In                                                                                                                                           |
| 8.6 Units and Worktop       | White laminated units;<br>Granite effect formica worktop;<br>White laminated kickboards                                                                      | Units are in good condition, all<br>handles and unit doors are<br>intact;<br>Worktop is in good condition;<br>Slightly uneven join;<br>Kickboards are intact and in<br>good condition                                                                                                                                              | As Check In                                                                                                                                           |
| 8.7 Appliances              | INDESIT Washing Machine with soap<br>tray and dials;<br>Fridge Freezer;<br>Hob, oven and extractor;<br>Stainless steel sink, draining board<br>and mixer tap | <ul> <li>Washing machine is in good<br/>condition; Light residue to<br/>inside rim;</li> <li>Fridge freezer is in good<br/>condition;</li> <li>Hob and oven are in good<br/>condition;</li> <li>Extractor fan tested working,<br/>light tested working;</li> <li>Sink, draining board and tap<br/>are in good condition</li> </ul> | As Check In + ;<br>All appliances require cleaning<br>, extractor fan cover is slightly<br>loose<br>Needs Cleaning /<br>Maintenance - Tenant          |
| 8.8 Furnishings             | 2X glass shelves                                                                                                                                             | Shelves are in good condition                                                                                                                                                                                                                                                                                                      | As Check In                                                                                                                                           |

Ref #8

Ref # 8.1

Ref # 8.6

Ref # 8.6

Ref # 8.2

Ref # 8.2

Ref # 8.2

Ref # 8.2

Ref # 8.6

Ref # 8.6

Ref # 8.6

Ref # 8.6

Ref # 8.6

Ref # 8.6

Ref # 8.6

Ref # 8.6

Ref # 8.6

Ref # 8.6

Ref # 8.6

Ref # 8.6

Ref # 8.6

Ref # 8.6

Ref # 8.7

Ref # 8.7