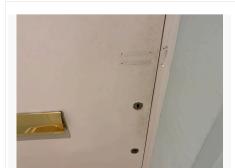

| 5. EXTERIOR FRONT |                                                                                                                                                  |                                                                                                                                                                                                          |                                                                                                                             |
|-------------------|--------------------------------------------------------------------------------------------------------------------------------------------------|----------------------------------------------------------------------------------------------------------------------------------------------------------------------------------------------------------|-----------------------------------------------------------------------------------------------------------------------------|
| Item              | Description                                                                                                                                      | Condition at Check In                                                                                                                                                                                    | Condition at Check Out                                                                                                      |
| 5.1 Door          | White painted wooden door with 2x<br>chrome locks, spy hole, numeral 5<br>and letterbox;<br>White painted wooden door frame;<br>Chrome threshold | Door is in good condition,<br>lightly worn to exterior mid<br>level and around locks, all<br>fixtures are intact;<br>Door frame is in good<br>condition;<br>Threshold is in good condition<br>and intact | As Check In + ;<br>Door is marked to lower levels,<br>black discolouration to edge of<br>door<br>Needs Maintenance - Tenant |