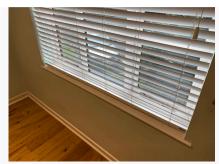

Ref # 8.7

Ref # 8.7

| 9. BEDROOM 1              |                                                                                                                                             |                                                                                                                                                                                                                                                     |                                                                                                               |
|---------------------------|---------------------------------------------------------------------------------------------------------------------------------------------|-----------------------------------------------------------------------------------------------------------------------------------------------------------------------------------------------------------------------------------------------------|---------------------------------------------------------------------------------------------------------------|
| Item                      | Description                                                                                                                                 | Condition at Check In                                                                                                                                                                                                                               | Condition at Check Out                                                                                        |
| 9.1 Door                  | White painted wooden door with<br>chrome push handle;<br>White painted wooden door frame                                                    | Door is in good condition, all<br>fixtures are intact;<br>Door frame is in good<br>condition                                                                                                                                                        | As Check In                                                                                                   |
| 9.2 Flooring              | Wooden floorboards                                                                                                                          | Floorboards are in good condition                                                                                                                                                                                                                   | As Check In                                                                                                   |
| 9.3 Skirting              | White painted skirting                                                                                                                      | Skirting is in good condition                                                                                                                                                                                                                       | As Check In                                                                                                   |
| 9.4 Walls                 | Blue painted walls                                                                                                                          | Walls are in good condition                                                                                                                                                                                                                         | As Check In + ; Walls are<br>marked by radiator and to<br>lower levels of walls<br>Needs Maintenance - Tenant |
| 9.5 Ceiling               | White painted ceiling                                                                                                                       | Ceiling is in good condition                                                                                                                                                                                                                        | As Check In                                                                                                   |
| 9.6 Lighting              | Individual chrome spotlights                                                                                                                | Lights in good condition all intact and tested working                                                                                                                                                                                              | As Check In                                                                                                   |
| 9.7 Window(s)             | White wooden window with chrome<br>lever arms;;<br>White painted window sill                                                                | Windows are in good<br>condition;<br>Windowsill is in good condition                                                                                                                                                                                | As Check In + ;<br>Water damage to right hand<br>side corner of window<br>Needs Maintenance - Tenant          |
| 9.8 Curtains / blinds     | White slatted blinds with fabric pull cord                                                                                                  | Blind are in good condition, tested and working                                                                                                                                                                                                     | As Check In + ;<br>Blind need to be re-threaded<br>Needs Maintenance - Tenant                                 |
| 9.9 Heating               | White metal radiator                                                                                                                        | Radiator is in good condition                                                                                                                                                                                                                       | As Check In                                                                                                   |
| 9.10 Switches and Sockets | White plastic switches and sockets                                                                                                          | Switches and sockets are all intact and in good condition                                                                                                                                                                                           | As Check In                                                                                                   |
| 9.11 Furnishings          | Black bed base and white mattress;<br>White wooden bedside table;<br>Small chest of drawers;<br>White wooden wardrobe with mirrored<br>door | Bed is in good condition;<br>Mattress is in good condition,<br>lightly marked;<br>Bedside table is in good<br>condition;<br>Chest of drawers are in good<br>condition;<br>Wardrobe is in good condition,<br>all fixtures and fittings are<br>intact | As Check In + ;<br>Bottom hinge to wardrobe is<br>broken<br>Needs Maintenance - Tenant                        |