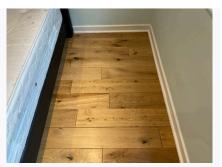

Ref # 8.7

Ref # 8.7

| 9. BEDROOM 1              |                                                                                                                                             |                                                                                                                                                                                                                                                     |                                                                                                               |
|---------------------------|---------------------------------------------------------------------------------------------------------------------------------------------|-----------------------------------------------------------------------------------------------------------------------------------------------------------------------------------------------------------------------------------------------------|---------------------------------------------------------------------------------------------------------------|
| Item                      | Description                                                                                                                                 | Condition at Check In                                                                                                                                                                                                                               | Condition at Check Out                                                                                        |
| 9.1 Door                  | White painted wooden door with<br>chrome push handle;<br>White painted wooden door frame                                                    | Door is in good condition, all<br>fixtures are intact;<br>Door frame is in good<br>condition                                                                                                                                                        | As Check In                                                                                                   |
| 9.2 Flooring              | Wooden floorboards                                                                                                                          | Floorboards are in good condition                                                                                                                                                                                                                   | As Check In                                                                                                   |
| 9.3 Skirting              | White painted skirting                                                                                                                      | Skirting is in good condition                                                                                                                                                                                                                       | As Check In                                                                                                   |
| 9.4 Walls                 | Blue painted walls                                                                                                                          | Walls are in good condition                                                                                                                                                                                                                         | As Check In + ; Walls are<br>marked by radiator and to<br>lower levels of walls<br>Needs Maintenance - Tenant |
| 9.5 Ceiling               | White painted ceiling                                                                                                                       | Ceiling is in good condition                                                                                                                                                                                                                        | As Check In                                                                                                   |
| 9.6 Lighting              | Individual chrome spotlights                                                                                                                | Lights in good condition all intact and tested working                                                                                                                                                                                              | As Check In                                                                                                   |
| 9.7 Window(s)             | White wooden window with chrome<br>lever arms;;<br>White painted window sill                                                                | Windows are in good<br>condition;<br>Windowsill is in good condition                                                                                                                                                                                | As Check In + ;<br>Water damage to right hand<br>side corner of window<br>Needs Maintenance - Tenant          |
| 9.8 Curtains / blinds     | White slatted blinds with fabric pull cord                                                                                                  | Blind are in good condition, tested and working                                                                                                                                                                                                     | As Check In + ;<br>Blind need to be re-threaded<br>Needs Maintenance - Tenant                                 |
| 9.9 Heating               | White metal radiator                                                                                                                        | Radiator is in good condition                                                                                                                                                                                                                       | As Check In                                                                                                   |
| 9.10 Switches and Sockets | White plastic switches and sockets                                                                                                          | Switches and sockets are all intact and in good condition                                                                                                                                                                                           | As Check In                                                                                                   |
| 9.11 Furnishings          | Black bed base and white mattress;<br>White wooden bedside table;<br>Small chest of drawers;<br>White wooden wardrobe with mirrored<br>door | Bed is in good condition;<br>Mattress is in good condition,<br>lightly marked;<br>Bedside table is in good<br>condition;<br>Chest of drawers are in good<br>condition;<br>Wardrobe is in good condition,<br>all fixtures and fittings are<br>intact | As Check In + ;<br>Bottom hinge to wardrobe is<br>broken<br>Needs Maintenance - Tenant                        |

Ref # 9.1

Ref # 9.2

Ref # 9.1

Ref # 9.2

Ref # 9.2

Ref # 9.2

Ref # 9.4

Ref # 9.4