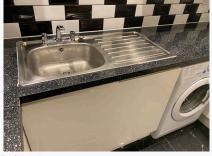

| Item                        | Description                                                                                                                                                  | Condition at Check In                                                                                                                                                                                                                                                                                                              | Condition at Check Out                                                                                                                                |
|-----------------------------|--------------------------------------------------------------------------------------------------------------------------------------------------------------|------------------------------------------------------------------------------------------------------------------------------------------------------------------------------------------------------------------------------------------------------------------------------------------------------------------------------------|-------------------------------------------------------------------------------------------------------------------------------------------------------|
| 8.1 Flooring                | Black tiled flooring with grey grouting                                                                                                                      | Tiles are in good condition, grouting is intact                                                                                                                                                                                                                                                                                    | As Check In                                                                                                                                           |
| 8.2 Walls                   | Blue painted walls;<br>Black and white tiled walls with white<br>grouting                                                                                    | Walls are in good condition;<br>Tiles are in good condition, all<br>grouting is intact                                                                                                                                                                                                                                             | Walls are in good condition;<br>Marks to lower part of walls;<br>Tiles are in good condition, all<br>grouting is intact<br>Needs Maintenance - Tenant |
| 8.3 Ceiling                 | White painted ceiling                                                                                                                                        | Ceiling is in good condition                                                                                                                                                                                                                                                                                                       | As Check In                                                                                                                                           |
| 8.4 Lighting                | Individual chrome spotlights                                                                                                                                 | Lights in good condition all intact and tested working                                                                                                                                                                                                                                                                             | As Check In                                                                                                                                           |
| 8.5 Switches and<br>Sockets | White plastic switches and sockets                                                                                                                           | Switches and sockets are all intact and in good condition                                                                                                                                                                                                                                                                          | As Check In                                                                                                                                           |
| 8.6 Units and Worktop       | White laminated units;<br>Granite effect formica worktop;<br>White laminated kickboards                                                                      | Units are in good condition, all<br>handles and unit doors are<br>intact;<br>Worktop is in good condition;<br>Slightly uneven join;<br>Kickboards are intact and in<br>good condition                                                                                                                                              | As Check In                                                                                                                                           |
| 8.7 Appliances              | INDESIT Washing Machine with soap<br>tray and dials;<br>Fridge Freezer;<br>Hob, oven and extractor;<br>Stainless steel sink, draining board<br>and mixer tap | <ul> <li>Washing machine is in good<br/>condition; Light residue to<br/>inside rim;</li> <li>Fridge freezer is in good<br/>condition;</li> <li>Hob and oven are in good<br/>condition;</li> <li>Extractor fan tested working,<br/>light tested working;</li> <li>Sink, draining board and tap<br/>are in good condition</li> </ul> | As Check In + ;<br>All appliances require cleaning<br>, extractor fan cover is slightly<br>loose<br>Needs Cleaning /<br>Maintenance - Tenant          |
| 8.8 Furnishings             | 2X glass shelves                                                                                                                                             | Shelves are in good condition                                                                                                                                                                                                                                                                                                      | As Check In                                                                                                                                           |

Ref # 8.6

Ref # 8.6

Ref # 8.6

Ref # 8.6

Ref # 8.6

Ref # 8.6

Ref # 8.7

Ref # 8.7

Ref # 8.7

Ref # 8.7

Ref # 8.7

Ref # 8.7

Ref # 8.7

Ref # 8.7

Ref # 8.7

Ref # 8.7

Ref # 8.7

Ref # 8.7

| 9. BEDROOM 1              |                                                                                                                                             |                                                                                                                                                                                                                                                     |                                                                                                               |
|---------------------------|---------------------------------------------------------------------------------------------------------------------------------------------|-----------------------------------------------------------------------------------------------------------------------------------------------------------------------------------------------------------------------------------------------------|---------------------------------------------------------------------------------------------------------------|
| Item                      | Description                                                                                                                                 | Condition at Check In                                                                                                                                                                                                                               | Condition at Check Out                                                                                        |
| 9.1 Door                  | White painted wooden door with<br>chrome push handle;<br>White painted wooden door frame                                                    | Door is in good condition, all<br>fixtures are intact;<br>Door frame is in good<br>condition                                                                                                                                                        | As Check In                                                                                                   |
| 9.2 Flooring              | Wooden floorboards                                                                                                                          | Floorboards are in good condition                                                                                                                                                                                                                   | As Check In                                                                                                   |
| 9.3 Skirting              | White painted skirting                                                                                                                      | Skirting is in good condition                                                                                                                                                                                                                       | As Check In                                                                                                   |
| 9.4 Walls                 | Blue painted walls                                                                                                                          | Walls are in good condition                                                                                                                                                                                                                         | As Check In + ; Walls are<br>marked by radiator and to<br>lower levels of walls<br>Needs Maintenance - Tenant |
| 9.5 Ceiling               | White painted ceiling                                                                                                                       | Ceiling is in good condition                                                                                                                                                                                                                        | As Check In                                                                                                   |
| 9.6 Lighting              | Individual chrome spotlights                                                                                                                | Lights in good condition all intact and tested working                                                                                                                                                                                              | As Check In                                                                                                   |
| 9.7 Window(s)             | White wooden window with chrome<br>lever arms;;<br>White painted window sill                                                                | Windows are in good<br>condition;<br>Windowsill is in good condition                                                                                                                                                                                | As Check In + ;<br>Water damage to right hand<br>side corner of window<br>Needs Maintenance - Tenant          |
| 9.8 Curtains / blinds     | White slatted blinds with fabric pull cord                                                                                                  | Blind are in good condition, tested and working                                                                                                                                                                                                     | As Check In + ;<br>Blind need to be re-threaded<br>Needs Maintenance - Tenant                                 |
| 9.9 Heating               | White metal radiator                                                                                                                        | Radiator is in good condition                                                                                                                                                                                                                       | As Check In                                                                                                   |
| 9.10 Switches and Sockets | White plastic switches and sockets                                                                                                          | Switches and sockets are all intact and in good condition                                                                                                                                                                                           | As Check In                                                                                                   |
| 9.11 Furnishings          | Black bed base and white mattress;<br>White wooden bedside table;<br>Small chest of drawers;<br>White wooden wardrobe with mirrored<br>door | Bed is in good condition;<br>Mattress is in good condition,<br>lightly marked;<br>Bedside table is in good<br>condition;<br>Chest of drawers are in good<br>condition;<br>Wardrobe is in good condition,<br>all fixtures and fittings are<br>intact | As Check In + ;<br>Bottom hinge to wardrobe is<br>broken<br>Needs Maintenance - Tenant                        |