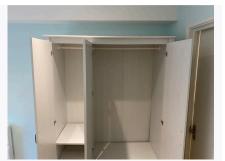

Ref # 8.7

Ref # 8.7

| 9. BEDROOM 1              |                                                                                                                                             |                                                                                                                                                                                                                                                     |                                                                                                               |
|---------------------------|---------------------------------------------------------------------------------------------------------------------------------------------|-----------------------------------------------------------------------------------------------------------------------------------------------------------------------------------------------------------------------------------------------------|---------------------------------------------------------------------------------------------------------------|
| Item                      | Description                                                                                                                                 | Condition at Check In                                                                                                                                                                                                                               | Condition at Check Out                                                                                        |
| 9.1 Door                  | White painted wooden door with<br>chrome push handle;<br>White painted wooden door frame                                                    | Door is in good condition, all<br>fixtures are intact;<br>Door frame is in good<br>condition                                                                                                                                                        | As Check In                                                                                                   |
| 9.2 Flooring              | Wooden floorboards                                                                                                                          | Floorboards are in good condition                                                                                                                                                                                                                   | As Check In                                                                                                   |
| 9.3 Skirting              | White painted skirting                                                                                                                      | Skirting is in good condition                                                                                                                                                                                                                       | As Check In                                                                                                   |
| 9.4 Walls                 | Blue painted walls                                                                                                                          | Walls are in good condition                                                                                                                                                                                                                         | As Check In + ; Walls are<br>marked by radiator and to<br>lower levels of walls<br>Needs Maintenance - Tenant |
| 9.5 Ceiling               | White painted ceiling                                                                                                                       | Ceiling is in good condition                                                                                                                                                                                                                        | As Check In                                                                                                   |
| 9.6 Lighting              | Individual chrome spotlights                                                                                                                | Lights in good condition all intact and tested working                                                                                                                                                                                              | As Check In                                                                                                   |
| 9.7 Window(s)             | White wooden window with chrome<br>lever arms;;<br>White painted window sill                                                                | Windows are in good<br>condition;<br>Windowsill is in good condition                                                                                                                                                                                | As Check In + ;<br>Water damage to right hand<br>side corner of window<br>Needs Maintenance - Tenant          |
| 9.8 Curtains / blinds     | White slatted blinds with fabric pull cord                                                                                                  | Blind are in good condition, tested and working                                                                                                                                                                                                     | As Check In + ;<br>Blind need to be re-threaded<br>Needs Maintenance - Tenant                                 |
| 9.9 Heating               | White metal radiator                                                                                                                        | Radiator is in good condition                                                                                                                                                                                                                       | As Check In                                                                                                   |
| 9.10 Switches and Sockets | White plastic switches and sockets                                                                                                          | Switches and sockets are all intact and in good condition                                                                                                                                                                                           | As Check In                                                                                                   |
| 9.11 Furnishings          | Black bed base and white mattress;<br>White wooden bedside table;<br>Small chest of drawers;<br>White wooden wardrobe with mirrored<br>door | Bed is in good condition;<br>Mattress is in good condition,<br>lightly marked;<br>Bedside table is in good<br>condition;<br>Chest of drawers are in good<br>condition;<br>Wardrobe is in good condition,<br>all fixtures and fittings are<br>intact | As Check In + ;<br>Bottom hinge to wardrobe is<br>broken<br>Needs Maintenance - Tenant                        |

Ref # 9.7

Ref # 9.7

Ref # 9.8

Ref # 9.8

Ref # 9.8

Ref # 9.11

Ref # 9.8

Ref # 9.11

Tenant Initials:

Ref # 9.11

Ref # 9.11

Ref # 9.11

Ref # 9.11

Ref # 9.11

Ref # 9.11

Ref # 9.11