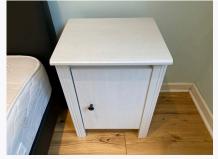

Ref # 8.7

Ref # 8.7

| 9. BEDROOM 1              |                                                                                                                                             |                                                                                                                                                                                                                                                     |                                                                                                               |
|---------------------------|---------------------------------------------------------------------------------------------------------------------------------------------|-----------------------------------------------------------------------------------------------------------------------------------------------------------------------------------------------------------------------------------------------------|---------------------------------------------------------------------------------------------------------------|
| Item                      | Description                                                                                                                                 | Condition at Check In                                                                                                                                                                                                                               | Condition at Check Out                                                                                        |
| 9.1 Door                  | White painted wooden door with<br>chrome push handle;<br>White painted wooden door frame                                                    | Door is in good condition, all<br>fixtures are intact;<br>Door frame is in good<br>condition                                                                                                                                                        | As Check In                                                                                                   |
| 9.2 Flooring              | Wooden floorboards                                                                                                                          | Floorboards are in good condition                                                                                                                                                                                                                   | As Check In                                                                                                   |
| 9.3 Skirting              | White painted skirting                                                                                                                      | Skirting is in good condition                                                                                                                                                                                                                       | As Check In                                                                                                   |
| 9.4 Walls                 | Blue painted walls                                                                                                                          | Walls are in good condition                                                                                                                                                                                                                         | As Check In + ; Walls are<br>marked by radiator and to<br>lower levels of walls<br>Needs Maintenance - Tenant |
| 9.5 Ceiling               | White painted ceiling                                                                                                                       | Ceiling is in good condition                                                                                                                                                                                                                        | As Check In                                                                                                   |
| 9.6 Lighting              | Individual chrome spotlights                                                                                                                | Lights in good condition all intact and tested working                                                                                                                                                                                              | As Check In                                                                                                   |
| 9.7 Window(s)             | White wooden window with chrome<br>lever arms;;<br>White painted window sill                                                                | Windows are in good<br>condition;<br>Windowsill is in good condition                                                                                                                                                                                | As Check In + ;<br>Water damage to right hand<br>side corner of window<br>Needs Maintenance - Tenant          |
| 9.8 Curtains / blinds     | White slatted blinds with fabric pull cord                                                                                                  | Blind are in good condition, tested and working                                                                                                                                                                                                     | As Check In + ;<br>Blind need to be re-threaded<br>Needs Maintenance - Tenant                                 |
| 9.9 Heating               | White metal radiator                                                                                                                        | Radiator is in good condition                                                                                                                                                                                                                       | As Check In                                                                                                   |
| 9.10 Switches and Sockets | White plastic switches and sockets                                                                                                          | Switches and sockets are all intact and in good condition                                                                                                                                                                                           | As Check In                                                                                                   |
| 9.11 Furnishings          | Black bed base and white mattress;<br>White wooden bedside table;<br>Small chest of drawers;<br>White wooden wardrobe with mirrored<br>door | Bed is in good condition;<br>Mattress is in good condition,<br>lightly marked;<br>Bedside table is in good<br>condition;<br>Chest of drawers are in good<br>condition;<br>Wardrobe is in good condition,<br>all fixtures and fittings are<br>intact | As Check In + ;<br>Bottom hinge to wardrobe is<br>broken<br>Needs Maintenance - Tenant                        |

Ref # 9.11

| 10. BEDROOM 2              |                                                                                                                  |                                                                                                                                                                          |                                                                                                                      |
|----------------------------|------------------------------------------------------------------------------------------------------------------|--------------------------------------------------------------------------------------------------------------------------------------------------------------------------|----------------------------------------------------------------------------------------------------------------------|
| Item                       | Description                                                                                                      | Condition at Check In                                                                                                                                                    | Condition at Check Out                                                                                               |
| 10.1 Door                  | White painted wooden door with<br>chrome push handle;<br>White painted wooden door frame                         | Door is in good condition, all<br>fixtures are intact;<br>Door frame is in good<br>condition                                                                             | As Check In + ;<br>Marks to lower part of door<br>Needs Maintenance - Tenant                                         |
| 10.2 Flooring              | Wooden floorboards                                                                                               | Floorboards are in good condition                                                                                                                                        | As Check In                                                                                                          |
| 10.3 Skirting              | White painted skirting                                                                                           | Skirting is in good condition                                                                                                                                            | As Check In                                                                                                          |
| 10.4 Walls                 | Blue painted walls                                                                                               | Walls are in good condition                                                                                                                                              | As Check In + ; Minor marks to<br>lower levels, mould<br>development to corner of room<br>Needs Maintenance - Tenant |
| 10.5 Ceiling               | White painted ceiling                                                                                            | Ceiling is in good condition                                                                                                                                             | As Check In                                                                                                          |
| 10.6 Lighting              | Individual chrome spotlights                                                                                     | Lights in good condition all intact and tested working                                                                                                                   | As Check In                                                                                                          |
| 10.7 Window(s)             | White wooden window with chrome<br>lever arms;<br>White painted window sill                                      | Windows are in good<br>condition;<br>Windowsill is in good condition                                                                                                     | As Check In                                                                                                          |
| 10.8 Curtains / blinds     | White slatted blinds with fabric pull cord                                                                       | Blind are in good condition, tested and working                                                                                                                          | As Check In                                                                                                          |
| 10.9 Heating               | White metal radiator                                                                                             | Radiator is in good condition                                                                                                                                            | As Check In                                                                                                          |
| 10.10 Switches and Sockets | White plastic switches and sockets                                                                               | Switches and sockets are all intact and in good condition                                                                                                                | As Check In                                                                                                          |
| 10.11 Furnishings          | Black bed base and white mattress;<br>White wooden bedside table;<br>White wooden wardrobe with mirrored<br>door | Bed is in good condition;<br>Mattress is in good condition;<br>Bedside table is in good<br>condition;<br>Wardrobe is in good condition,<br>all fixtures and fittings are | As Check In                                                                                                          |