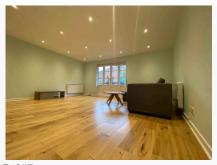

| 7. LIVING ROOM            |                                                                                          |                                                                                                                                             |                                                                                                                                                                       |
|---------------------------|------------------------------------------------------------------------------------------|---------------------------------------------------------------------------------------------------------------------------------------------|-----------------------------------------------------------------------------------------------------------------------------------------------------------------------|
| Item                      | Description                                                                              | Condition at Check In                                                                                                                       | Condition at Check Out                                                                                                                                                |
| 7.1 Door                  | White painted wooden door with<br>chrome push handle;<br>White painted wooden door frame | Door is in good condition, all<br>fixtures are intact;<br>Door frame is in good<br>condition                                                | As Check In                                                                                                                                                           |
| 7.2 Flooring              | Wooden floorboards                                                                       | Floorboards are intact and in good condition                                                                                                | As Check In                                                                                                                                                           |
| 7.3 Skirting              | White painted skirting boards                                                            | Skirting is in good condition and intact                                                                                                    | As Check In                                                                                                                                                           |
| 7.4 Walls                 | Blue painted walls                                                                       | Walls are in good condition;<br>Damaged around blind tie<br>fixture                                                                         | As Check In + ;<br>Walls are marked above light<br>switch, lower levels upon<br>entrance, above radiator,<br>mould development by patio<br>Needs Maintenance - Tenant |
| 7.5 Ceiling               | White painted ceiling                                                                    | Ceiling is in good condition                                                                                                                | As Check In                                                                                                                                                           |
| 7.6 Lighting              | Individual chrome spotlights                                                             | Lights in good condition all<br>intact and tested working                                                                                   | As Check In                                                                                                                                                           |
| 7.7 Window(s)             | White wooden patio doors                                                                 | Doors are in good condition                                                                                                                 | Door does not open, tested -<br>not working<br>Needs Maintenance - Tenant                                                                                             |
| 7.8 Curtains / blinds     | White slatted blinds with fabric pull cord                                               | Blinds are in good condition, tested and working                                                                                            | As Check In + ;<br>Various knots to pull cord,<br>unable to extend to full length<br>Needs Maintenance - Tenant                                                       |
| 7.9 Heating               | White metal radiator                                                                     | Radiator is in good condition                                                                                                               | As Check In                                                                                                                                                           |
| 7.10 Switches and Sockets | White plastic switches and sockets                                                       | Switches and sockets are all intact and in good condition                                                                                   | As Check In                                                                                                                                                           |
| 7.11 Furnishings          | Wooden coffee table;<br>Wooden TV stand;<br>Blue "L" Shaped sofa                         | Coffee table is in good<br>condition;<br>TV stand is in good condition;<br>Sofa is in good condition, all<br>cushions are in good condition | As Check In                                                                                                                                                           |