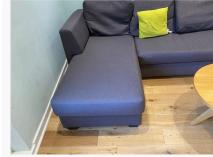

| 7. LIVING ROOM            |                                                                                          |                                                                                                                                             |                                                                                                                                                                       |
|---------------------------|------------------------------------------------------------------------------------------|---------------------------------------------------------------------------------------------------------------------------------------------|-----------------------------------------------------------------------------------------------------------------------------------------------------------------------|
| Item                      | Description                                                                              | Condition at Check In                                                                                                                       | Condition at Check Out                                                                                                                                                |
| 7.1 Door                  | White painted wooden door with<br>chrome push handle;<br>White painted wooden door frame | Door is in good condition, all<br>fixtures are intact;<br>Door frame is in good<br>condition                                                | As Check In                                                                                                                                                           |
| 7.2 Flooring              | Wooden floorboards                                                                       | Floorboards are intact and in good condition                                                                                                | As Check In                                                                                                                                                           |
| 7.3 Skirting              | White painted skirting boards                                                            | Skirting is in good condition and intact                                                                                                    | As Check In                                                                                                                                                           |
| 7.4 Walls                 | Blue painted walls                                                                       | Walls are in good condition;<br>Damaged around blind tie<br>fixture                                                                         | As Check In + ;<br>Walls are marked above light<br>switch, lower levels upon<br>entrance, above radiator,<br>mould development by patio<br>Needs Maintenance - Tenant |
| 7.5 Ceiling               | White painted ceiling                                                                    | Ceiling is in good condition                                                                                                                | As Check In                                                                                                                                                           |
| 7.6 Lighting              | Individual chrome spotlights                                                             | Lights in good condition all<br>intact and tested working                                                                                   | As Check In                                                                                                                                                           |
| 7.7 Window(s)             | White wooden patio doors                                                                 | Doors are in good condition                                                                                                                 | Door does not open, tested -<br>not working<br>Needs Maintenance - Tenant                                                                                             |
| 7.8 Curtains / blinds     | White slatted blinds with fabric pull cord                                               | Blinds are in good condition, tested and working                                                                                            | As Check In + ;<br>Various knots to pull cord,<br>unable to extend to full length<br>Needs Maintenance - Tenant                                                       |
| 7.9 Heating               | White metal radiator                                                                     | Radiator is in good condition                                                                                                               | As Check In                                                                                                                                                           |
| 7.10 Switches and Sockets | White plastic switches and sockets                                                       | Switches and sockets are all intact and in good condition                                                                                   | As Check In                                                                                                                                                           |
| 7.11 Furnishings          | Wooden coffee table;<br>Wooden TV stand;<br>Blue "L" Shaped sofa                         | Coffee table is in good<br>condition;<br>TV stand is in good condition;<br>Sofa is in good condition, all<br>cushions are in good condition | As Check In                                                                                                                                                           |