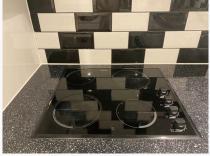

| Item                        | Description                                                                                                                                                  | Condition at Check In                                                                                                                                                                                                                                                                                                              | Condition at Check Out                                                                                                                                |
|-----------------------------|--------------------------------------------------------------------------------------------------------------------------------------------------------------|------------------------------------------------------------------------------------------------------------------------------------------------------------------------------------------------------------------------------------------------------------------------------------------------------------------------------------|-------------------------------------------------------------------------------------------------------------------------------------------------------|
| 8.1 Flooring                | Black tiled flooring with grey grouting                                                                                                                      | Tiles are in good condition, grouting is intact                                                                                                                                                                                                                                                                                    | As Check In                                                                                                                                           |
| 8.2 Walls                   | Blue painted walls;<br>Black and white tiled walls with white<br>grouting                                                                                    | Walls are in good condition;<br>Tiles are in good condition, all<br>grouting is intact                                                                                                                                                                                                                                             | Walls are in good condition;<br>Marks to lower part of walls;<br>Tiles are in good condition, all<br>grouting is intact<br>Needs Maintenance - Tenant |
| 8.3 Ceiling                 | White painted ceiling                                                                                                                                        | Ceiling is in good condition                                                                                                                                                                                                                                                                                                       | As Check In                                                                                                                                           |
| 8.4 Lighting                | Individual chrome spotlights                                                                                                                                 | Lights in good condition all intact and tested working                                                                                                                                                                                                                                                                             | As Check In                                                                                                                                           |
| 8.5 Switches and<br>Sockets | White plastic switches and sockets                                                                                                                           | Switches and sockets are all intact and in good condition                                                                                                                                                                                                                                                                          | As Check In                                                                                                                                           |
| 8.6 Units and Worktop       | White laminated units;<br>Granite effect formica worktop;<br>White laminated kickboards                                                                      | Units are in good condition, all<br>handles and unit doors are<br>intact;<br>Worktop is in good condition;<br>Slightly uneven join;<br>Kickboards are intact and in<br>good condition                                                                                                                                              | As Check In                                                                                                                                           |
| 8.7 Appliances              | INDESIT Washing Machine with soap<br>tray and dials;<br>Fridge Freezer;<br>Hob, oven and extractor;<br>Stainless steel sink, draining board<br>and mixer tap | <ul> <li>Washing machine is in good<br/>condition; Light residue to<br/>inside rim;</li> <li>Fridge freezer is in good<br/>condition;</li> <li>Hob and oven are in good<br/>condition;</li> <li>Extractor fan tested working,<br/>light tested working;</li> <li>Sink, draining board and tap<br/>are in good condition</li> </ul> | As Check In + ;<br>All appliances require cleaning<br>, extractor fan cover is slightly<br>loose<br>Needs Cleaning /<br>Maintenance - Tenant          |
| 8.8 Furnishings             | 2X glass shelves                                                                                                                                             | Shelves are in good condition                                                                                                                                                                                                                                                                                                      | As Check In                                                                                                                                           |

Ref # 8.6

Ref # 8.6

Ref # 8.6

Ref # 8.6

Ref # 8.6

Ref # 8.6

Ref # 8.7

Ref # 8.7

Ref # 8.7

Ref # 8.7

Ref # 8.7

Ref # 8.7

Ref # 8.7

Ref # 8.7

Ref # 8.7

Ref # 8.7

Ref # 8.7

Ref # 8.7

| 9. BEDROOM 1              |                                                                                                                                             |                                                                                                                                                                                                                                                     |                                                                                                               |
|---------------------------|---------------------------------------------------------------------------------------------------------------------------------------------|-----------------------------------------------------------------------------------------------------------------------------------------------------------------------------------------------------------------------------------------------------|---------------------------------------------------------------------------------------------------------------|
| Item                      | Description                                                                                                                                 | Condition at Check In                                                                                                                                                                                                                               | Condition at Check Out                                                                                        |
| 9.1 Door                  | White painted wooden door with<br>chrome push handle;<br>White painted wooden door frame                                                    | Door is in good condition, all<br>fixtures are intact;<br>Door frame is in good<br>condition                                                                                                                                                        | As Check In                                                                                                   |
| 9.2 Flooring              | Wooden floorboards                                                                                                                          | Floorboards are in good condition                                                                                                                                                                                                                   | As Check In                                                                                                   |
| 9.3 Skirting              | White painted skirting                                                                                                                      | Skirting is in good condition                                                                                                                                                                                                                       | As Check In                                                                                                   |
| 9.4 Walls                 | Blue painted walls                                                                                                                          | Walls are in good condition                                                                                                                                                                                                                         | As Check In + ; Walls are<br>marked by radiator and to<br>lower levels of walls<br>Needs Maintenance - Tenant |
| 9.5 Ceiling               | White painted ceiling                                                                                                                       | Ceiling is in good condition                                                                                                                                                                                                                        | As Check In                                                                                                   |
| 9.6 Lighting              | Individual chrome spotlights                                                                                                                | Lights in good condition all intact and tested working                                                                                                                                                                                              | As Check In                                                                                                   |
| 9.7 Window(s)             | White wooden window with chrome<br>lever arms;;<br>White painted window sill                                                                | Windows are in good<br>condition;<br>Windowsill is in good condition                                                                                                                                                                                | As Check In + ;<br>Water damage to right hand<br>side corner of window<br>Needs Maintenance - Tenant          |
| 9.8 Curtains / blinds     | White slatted blinds with fabric pull cord                                                                                                  | Blind are in good condition, tested and working                                                                                                                                                                                                     | As Check In + ;<br>Blind need to be re-threaded<br>Needs Maintenance - Tenant                                 |
| 9.9 Heating               | White metal radiator                                                                                                                        | Radiator is in good condition                                                                                                                                                                                                                       | As Check In                                                                                                   |
| 9.10 Switches and Sockets | White plastic switches and sockets                                                                                                          | Switches and sockets are all intact and in good condition                                                                                                                                                                                           | As Check In                                                                                                   |
| 9.11 Furnishings          | Black bed base and white mattress;<br>White wooden bedside table;<br>Small chest of drawers;<br>White wooden wardrobe with mirrored<br>door | Bed is in good condition;<br>Mattress is in good condition,<br>lightly marked;<br>Bedside table is in good<br>condition;<br>Chest of drawers are in good<br>condition;<br>Wardrobe is in good condition,<br>all fixtures and fittings are<br>intact | As Check In + ;<br>Bottom hinge to wardrobe is<br>broken<br>Needs Maintenance - Tenant                        |