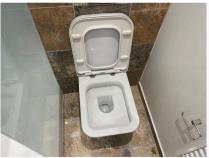

## 12. BATHROOM (CONT.)

Ref # 12.6

Ref # 12.6

Ref # 12.8

Ref # 12.8

Ref # 12.8

Ref # 12.8

Ref # 12.8

Ref # 12.8

Ref # 12.8

Ref # 12.8

Ref # 12.8

Ref # 12.8

Ref # 12.8

Ref # 12.8

## 12. BATHROOM (CONT.)

Ref # 12.8

Ref # 12.9

Ref # 12.9

| 13. BALCONY  |                                              |                                            |                        |  |
|--------------|----------------------------------------------|--------------------------------------------|------------------------|--|
| Item         | Description                                  | Condition at Check In                      | Condition at Check Out |  |
| 13.1 Balcony | Concrete flooring with black painted railing | Flooring and railing are in good condition | As Check In            |  |