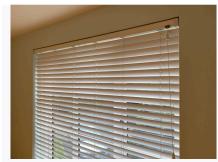

Ref # 8.7

Ref # 8.7

| 9. BEDROOM 1              |                                                                                                                                             |                                                                                                                                                                                                                                                     |                                                                                                               |
|---------------------------|---------------------------------------------------------------------------------------------------------------------------------------------|-----------------------------------------------------------------------------------------------------------------------------------------------------------------------------------------------------------------------------------------------------|---------------------------------------------------------------------------------------------------------------|
| Item                      | Description                                                                                                                                 | Condition at Check In                                                                                                                                                                                                                               | Condition at Check Out                                                                                        |
| 9.1 Door                  | White painted wooden door with<br>chrome push handle;<br>White painted wooden door frame                                                    | Door is in good condition, all<br>fixtures are intact;<br>Door frame is in good<br>condition                                                                                                                                                        | As Check In                                                                                                   |
| 9.2 Flooring              | Wooden floorboards                                                                                                                          | Floorboards are in good condition                                                                                                                                                                                                                   | As Check In                                                                                                   |
| 9.3 Skirting              | White painted skirting                                                                                                                      | Skirting is in good condition                                                                                                                                                                                                                       | As Check In                                                                                                   |
| 9.4 Walls                 | Blue painted walls                                                                                                                          | Walls are in good condition                                                                                                                                                                                                                         | As Check In + ; Walls are<br>marked by radiator and to<br>lower levels of walls<br>Needs Maintenance - Tenant |
| 9.5 Ceiling               | White painted ceiling                                                                                                                       | Ceiling is in good condition                                                                                                                                                                                                                        | As Check In                                                                                                   |
| 9.6 Lighting              | Individual chrome spotlights                                                                                                                | Lights in good condition all intact and tested working                                                                                                                                                                                              | As Check In                                                                                                   |
| 9.7 Window(s)             | White wooden window with chrome<br>lever arms;;<br>White painted window sill                                                                | Windows are in good<br>condition;<br>Windowsill is in good condition                                                                                                                                                                                | As Check In + ;<br>Water damage to right hand<br>side corner of window<br>Needs Maintenance - Tenant          |
| 9.8 Curtains / blinds     | White slatted blinds with fabric pull cord                                                                                                  | Blind are in good condition, tested and working                                                                                                                                                                                                     | As Check In + ;<br>Blind need to be re-threaded<br>Needs Maintenance - Tenant                                 |
| 9.9 Heating               | White metal radiator                                                                                                                        | Radiator is in good condition                                                                                                                                                                                                                       | As Check In                                                                                                   |
| 9.10 Switches and Sockets | White plastic switches and sockets                                                                                                          | Switches and sockets are all intact and in good condition                                                                                                                                                                                           | As Check In                                                                                                   |
| 9.11 Furnishings          | Black bed base and white mattress;<br>White wooden bedside table;<br>Small chest of drawers;<br>White wooden wardrobe with mirrored<br>door | Bed is in good condition;<br>Mattress is in good condition,<br>lightly marked;<br>Bedside table is in good<br>condition;<br>Chest of drawers are in good<br>condition;<br>Wardrobe is in good condition,<br>all fixtures and fittings are<br>intact | As Check In + ;<br>Bottom hinge to wardrobe is<br>broken<br>Needs Maintenance - Tenant                        |

Ref # 9.7

Ref # 9.7

Ref # 9.8

Ref # 9.8

Ref # 9.8

Ref # 9.11

Ref # 9.8

Ref # 9.11