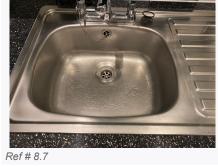

| Item                        | Description                                                                                                                                                  | Condition at Check In                                                                                                                                                                                                                                                                                                              | Condition at Check Out                                                                                                                                |
|-----------------------------|--------------------------------------------------------------------------------------------------------------------------------------------------------------|------------------------------------------------------------------------------------------------------------------------------------------------------------------------------------------------------------------------------------------------------------------------------------------------------------------------------------|-------------------------------------------------------------------------------------------------------------------------------------------------------|
| 8.1 Flooring                | Black tiled flooring with grey grouting                                                                                                                      | Tiles are in good condition, grouting is intact                                                                                                                                                                                                                                                                                    | As Check In                                                                                                                                           |
| 8.2 Walls                   | Blue painted walls;<br>Black and white tiled walls with white<br>grouting                                                                                    | Walls are in good condition;<br>Tiles are in good condition, all<br>grouting is intact                                                                                                                                                                                                                                             | Walls are in good condition;<br>Marks to lower part of walls;<br>Tiles are in good condition, all<br>grouting is intact<br>Needs Maintenance - Tenant |
| 8.3 Ceiling                 | White painted ceiling                                                                                                                                        | Ceiling is in good condition                                                                                                                                                                                                                                                                                                       | As Check In                                                                                                                                           |
| 8.4 Lighting                | Individual chrome spotlights                                                                                                                                 | Lights in good condition all intact and tested working                                                                                                                                                                                                                                                                             | As Check In                                                                                                                                           |
| 8.5 Switches and<br>Sockets | White plastic switches and sockets                                                                                                                           | Switches and sockets are all intact and in good condition                                                                                                                                                                                                                                                                          | As Check In                                                                                                                                           |
| 8.6 Units and Worktop       | White laminated units;<br>Granite effect formica worktop;<br>White laminated kickboards                                                                      | Units are in good condition, all<br>handles and unit doors are<br>intact;<br>Worktop is in good condition;<br>Slightly uneven join;<br>Kickboards are intact and in<br>good condition                                                                                                                                              | As Check In                                                                                                                                           |
| 8.7 Appliances              | INDESIT Washing Machine with soap<br>tray and dials;<br>Fridge Freezer;<br>Hob, oven and extractor;<br>Stainless steel sink, draining board<br>and mixer tap | <ul> <li>Washing machine is in good<br/>condition; Light residue to<br/>inside rim;</li> <li>Fridge freezer is in good<br/>condition;</li> <li>Hob and oven are in good<br/>condition;</li> <li>Extractor fan tested working,<br/>light tested working;</li> <li>Sink, draining board and tap<br/>are in good condition</li> </ul> | As Check In + ;<br>All appliances require cleaning<br>, extractor fan cover is slightly<br>loose<br>Needs Cleaning /<br>Maintenance - Tenant          |
| 8.8 Furnishings             | 2X glass shelves                                                                                                                                             | Shelves are in good condition                                                                                                                                                                                                                                                                                                      | As Check In                                                                                                                                           |

Ref # 8.6

Ref # 8.6

Ref # 8.6

Ref # 8.6

Ref # 8.6

Ref # 8.6

Ref # 8.7

Ref # 8.7

Ref # 8.7

Ref # 8.7

Ref # 8.7

Ref # 8.7

Ref # 8.7

Ref # 8.7

Ref # 8.7

Ref # 8.7

Ref # 8.7

Ref # 8.7

| 9. BEDROOM 1              |                                                                                                                                             |                                                                                                                                                                                                                                                     |                                                                                                               |
|---------------------------|---------------------------------------------------------------------------------------------------------------------------------------------|-----------------------------------------------------------------------------------------------------------------------------------------------------------------------------------------------------------------------------------------------------|---------------------------------------------------------------------------------------------------------------|
| Item                      | Description                                                                                                                                 | Condition at Check In                                                                                                                                                                                                                               | Condition at Check Out                                                                                        |
| 9.1 Door                  | White painted wooden door with<br>chrome push handle;<br>White painted wooden door frame                                                    | Door is in good condition, all<br>fixtures are intact;<br>Door frame is in good<br>condition                                                                                                                                                        | As Check In                                                                                                   |
| 9.2 Flooring              | Wooden floorboards                                                                                                                          | Floorboards are in good condition                                                                                                                                                                                                                   | As Check In                                                                                                   |
| 9.3 Skirting              | White painted skirting                                                                                                                      | Skirting is in good condition                                                                                                                                                                                                                       | As Check In                                                                                                   |
| 9.4 Walls                 | Blue painted walls                                                                                                                          | Walls are in good condition                                                                                                                                                                                                                         | As Check In + ; Walls are<br>marked by radiator and to<br>lower levels of walls<br>Needs Maintenance - Tenant |
| 9.5 Ceiling               | White painted ceiling                                                                                                                       | Ceiling is in good condition                                                                                                                                                                                                                        | As Check In                                                                                                   |
| 9.6 Lighting              | Individual chrome spotlights                                                                                                                | Lights in good condition all intact and tested working                                                                                                                                                                                              | As Check In                                                                                                   |
| 9.7 Window(s)             | White wooden window with chrome<br>lever arms;;<br>White painted window sill                                                                | Windows are in good<br>condition;<br>Windowsill is in good condition                                                                                                                                                                                | As Check In + ;<br>Water damage to right hand<br>side corner of window<br>Needs Maintenance - Tenant          |
| 9.8 Curtains / blinds     | White slatted blinds with fabric pull cord                                                                                                  | Blind are in good condition, tested and working                                                                                                                                                                                                     | As Check In + ;<br>Blind need to be re-threaded<br>Needs Maintenance - Tenant                                 |
| 9.9 Heating               | White metal radiator                                                                                                                        | Radiator is in good condition                                                                                                                                                                                                                       | As Check In                                                                                                   |
| 9.10 Switches and Sockets | White plastic switches and sockets                                                                                                          | Switches and sockets are all intact and in good condition                                                                                                                                                                                           | As Check In                                                                                                   |
| 9.11 Furnishings          | Black bed base and white mattress;<br>White wooden bedside table;<br>Small chest of drawers;<br>White wooden wardrobe with mirrored<br>door | Bed is in good condition;<br>Mattress is in good condition,<br>lightly marked;<br>Bedside table is in good<br>condition;<br>Chest of drawers are in good<br>condition;<br>Wardrobe is in good condition,<br>all fixtures and fittings are<br>intact | As Check In + ;<br>Bottom hinge to wardrobe is<br>broken<br>Needs Maintenance - Tenant                        |