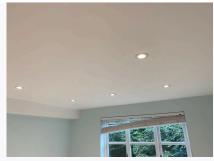

| 7. LIVING ROOM            |                                                                                          |                                                                                                                                             |                                                                                                                                                                       |
|---------------------------|------------------------------------------------------------------------------------------|---------------------------------------------------------------------------------------------------------------------------------------------|-----------------------------------------------------------------------------------------------------------------------------------------------------------------------|
| Item                      | Description                                                                              | Condition at Check In                                                                                                                       | Condition at Check Out                                                                                                                                                |
| 7.1 Door                  | White painted wooden door with<br>chrome push handle;<br>White painted wooden door frame | Door is in good condition, all<br>fixtures are intact;<br>Door frame is in good<br>condition                                                | As Check In                                                                                                                                                           |
| 7.2 Flooring              | Wooden floorboards                                                                       | Floorboards are intact and in good condition                                                                                                | As Check In                                                                                                                                                           |
| 7.3 Skirting              | White painted skirting boards                                                            | Skirting is in good condition and intact                                                                                                    | As Check In                                                                                                                                                           |
| 7.4 Walls                 | Blue painted walls                                                                       | Walls are in good condition;<br>Damaged around blind tie<br>fixture                                                                         | As Check In + ;<br>Walls are marked above light<br>switch, lower levels upon<br>entrance, above radiator,<br>mould development by patio<br>Needs Maintenance - Tenant |
| 7.5 Ceiling               | White painted ceiling                                                                    | Ceiling is in good condition                                                                                                                | As Check In                                                                                                                                                           |
| 7.6 Lighting              | Individual chrome spotlights                                                             | Lights in good condition all<br>intact and tested working                                                                                   | As Check In                                                                                                                                                           |
| 7.7 Window(s)             | White wooden patio doors                                                                 | Doors are in good condition                                                                                                                 | Door does not open, tested -<br>not working<br>Needs Maintenance - Tenant                                                                                             |
| 7.8 Curtains / blinds     | White slatted blinds with fabric pull cord                                               | Blinds are in good condition, tested and working                                                                                            | As Check In + ;<br>Various knots to pull cord,<br>unable to extend to full length<br>Needs Maintenance - Tenant                                                       |
| 7.9 Heating               | White metal radiator                                                                     | Radiator is in good condition                                                                                                               | As Check In                                                                                                                                                           |
| 7.10 Switches and Sockets | White plastic switches and sockets                                                       | Switches and sockets are all intact and in good condition                                                                                   | As Check In                                                                                                                                                           |
| 7.11 Furnishings          | Wooden coffee table;<br>Wooden TV stand;<br>Blue "L" Shaped sofa                         | Coffee table is in good<br>condition;<br>TV stand is in good condition;<br>Sofa is in good condition, all<br>cushions are in good condition | As Check In                                                                                                                                                           |