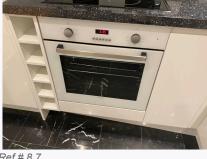

| Item                        | Description                                                                                                                                                  | Condition at Check In                                                                                                                                                                                                                                                                                                              | Condition at Check Out                                                                                                                                |
|-----------------------------|--------------------------------------------------------------------------------------------------------------------------------------------------------------|------------------------------------------------------------------------------------------------------------------------------------------------------------------------------------------------------------------------------------------------------------------------------------------------------------------------------------|-------------------------------------------------------------------------------------------------------------------------------------------------------|
| 8.1 Flooring                | Black tiled flooring with grey grouting                                                                                                                      | Tiles are in good condition, grouting is intact                                                                                                                                                                                                                                                                                    | As Check In                                                                                                                                           |
| 8.2 Walls                   | Blue painted walls;<br>Black and white tiled walls with white<br>grouting                                                                                    | Walls are in good condition;<br>Tiles are in good condition, all<br>grouting is intact                                                                                                                                                                                                                                             | Walls are in good condition;<br>Marks to lower part of walls;<br>Tiles are in good condition, all<br>grouting is intact<br>Needs Maintenance - Tenant |
| 8.3 Ceiling                 | White painted ceiling                                                                                                                                        | Ceiling is in good condition                                                                                                                                                                                                                                                                                                       | As Check In                                                                                                                                           |
| 8.4 Lighting                | Individual chrome spotlights                                                                                                                                 | Lights in good condition all intact and tested working                                                                                                                                                                                                                                                                             | As Check In                                                                                                                                           |
| 8.5 Switches and<br>Sockets | White plastic switches and sockets                                                                                                                           | Switches and sockets are all intact and in good condition                                                                                                                                                                                                                                                                          | As Check In                                                                                                                                           |
| 8.6 Units and Worktop       | White laminated units;<br>Granite effect formica worktop;<br>White laminated kickboards                                                                      | Units are in good condition, all<br>handles and unit doors are<br>intact;<br>Worktop is in good condition;<br>Slightly uneven join;<br>Kickboards are intact and in<br>good condition                                                                                                                                              | As Check In                                                                                                                                           |
| 8.7 Appliances              | INDESIT Washing Machine with soap<br>tray and dials;<br>Fridge Freezer;<br>Hob, oven and extractor;<br>Stainless steel sink, draining board<br>and mixer tap | <ul> <li>Washing machine is in good<br/>condition; Light residue to<br/>inside rim;</li> <li>Fridge freezer is in good<br/>condition;</li> <li>Hob and oven are in good<br/>condition;</li> <li>Extractor fan tested working,<br/>light tested working;</li> <li>Sink, draining board and tap<br/>are in good condition</li> </ul> | As Check In + ;<br>All appliances require cleaning<br>, extractor fan cover is slightly<br>loose<br>Needs Cleaning /<br>Maintenance - Tenant          |
| 8.8 Furnishings             | 2X glass shelves                                                                                                                                             | Shelves are in good condition                                                                                                                                                                                                                                                                                                      | As Check In                                                                                                                                           |

Ref # 8.6

Ref # 8.6

Ref # 8.6

Ref # 8.6

Ref # 8.6

Ref # 8.6

Ref # 8.7

Ref # 8.7

Ref # 8.7

Ref # 8.7

Ref # 8.7

Ref # 8.7

Ref # 8.7

Ref # 8.7

Ref # 8.7

Ref # 8.7