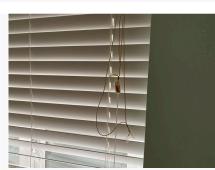

| 7. LIVING ROOM            |                                                                                          |                                                                                                                                             |                                                                                                                                                                       |
|---------------------------|------------------------------------------------------------------------------------------|---------------------------------------------------------------------------------------------------------------------------------------------|-----------------------------------------------------------------------------------------------------------------------------------------------------------------------|
| Item                      | Description                                                                              | Condition at Check In                                                                                                                       | Condition at Check Out                                                                                                                                                |
| 7.1 Door                  | White painted wooden door with<br>chrome push handle;<br>White painted wooden door frame | Door is in good condition, all<br>fixtures are intact;<br>Door frame is in good<br>condition                                                | As Check In                                                                                                                                                           |
| 7.2 Flooring              | Wooden floorboards                                                                       | Floorboards are intact and in good condition                                                                                                | As Check In                                                                                                                                                           |
| 7.3 Skirting              | White painted skirting boards                                                            | Skirting is in good condition and intact                                                                                                    | As Check In                                                                                                                                                           |
| 7.4 Walls                 | Blue painted walls                                                                       | Walls are in good condition;<br>Damaged around blind tie<br>fixture                                                                         | As Check In + ;<br>Walls are marked above light<br>switch, lower levels upon<br>entrance, above radiator,<br>mould development by patio<br>Needs Maintenance - Tenant |
| 7.5 Ceiling               | White painted ceiling                                                                    | Ceiling is in good condition                                                                                                                | As Check In                                                                                                                                                           |
| 7.6 Lighting              | Individual chrome spotlights                                                             | Lights in good condition all<br>intact and tested working                                                                                   | As Check In                                                                                                                                                           |
| 7.7 Window(s)             | White wooden patio doors                                                                 | Doors are in good condition                                                                                                                 | Door does not open, tested -<br>not working<br>Needs Maintenance - Tenant                                                                                             |
| 7.8 Curtains / blinds     | White slatted blinds with fabric pull cord                                               | Blinds are in good condition, tested and working                                                                                            | As Check In + ;<br>Various knots to pull cord,<br>unable to extend to full length<br>Needs Maintenance - Tenant                                                       |
| 7.9 Heating               | White metal radiator                                                                     | Radiator is in good condition                                                                                                               | As Check In                                                                                                                                                           |
| 7.10 Switches and Sockets | White plastic switches and sockets                                                       | Switches and sockets are all intact and in good condition                                                                                   | As Check In                                                                                                                                                           |
| 7.11 Furnishings          | Wooden coffee table;<br>Wooden TV stand;<br>Blue "L" Shaped sofa                         | Coffee table is in good<br>condition;<br>TV stand is in good condition;<br>Sofa is in good condition, all<br>cushions are in good condition | As Check In                                                                                                                                                           |