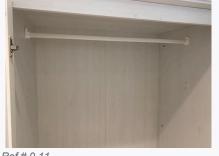

Ref # 8.7

Ref # 8.7

| 9. BEDROOM 1              |                                                                                                                                             |                                                                                                                                                                                                                                                     |                                                                                                               |
|---------------------------|---------------------------------------------------------------------------------------------------------------------------------------------|-----------------------------------------------------------------------------------------------------------------------------------------------------------------------------------------------------------------------------------------------------|---------------------------------------------------------------------------------------------------------------|
| Item                      | Description                                                                                                                                 | Condition at Check In                                                                                                                                                                                                                               | Condition at Check Out                                                                                        |
| 9.1 Door                  | White painted wooden door with<br>chrome push handle;<br>White painted wooden door frame                                                    | Door is in good condition, all<br>fixtures are intact;<br>Door frame is in good<br>condition                                                                                                                                                        | As Check In                                                                                                   |
| 9.2 Flooring              | Wooden floorboards                                                                                                                          | Floorboards are in good condition                                                                                                                                                                                                                   | As Check In                                                                                                   |
| 9.3 Skirting              | White painted skirting                                                                                                                      | Skirting is in good condition                                                                                                                                                                                                                       | As Check In                                                                                                   |
| 9.4 Walls                 | Blue painted walls                                                                                                                          | Walls are in good condition                                                                                                                                                                                                                         | As Check In + ; Walls are<br>marked by radiator and to<br>lower levels of walls<br>Needs Maintenance - Tenant |
| 9.5 Ceiling               | White painted ceiling                                                                                                                       | Ceiling is in good condition                                                                                                                                                                                                                        | As Check In                                                                                                   |
| 9.6 Lighting              | Individual chrome spotlights                                                                                                                | Lights in good condition all intact and tested working                                                                                                                                                                                              | As Check In                                                                                                   |
| 9.7 Window(s)             | White wooden window with chrome<br>lever arms;;<br>White painted window sill                                                                | Windows are in good<br>condition;<br>Windowsill is in good condition                                                                                                                                                                                | As Check In + ;<br>Water damage to right hand<br>side corner of window<br>Needs Maintenance - Tenant          |
| 9.8 Curtains / blinds     | White slatted blinds with fabric pull cord                                                                                                  | Blind are in good condition, tested and working                                                                                                                                                                                                     | As Check In + ;<br>Blind need to be re-threaded<br>Needs Maintenance - Tenant                                 |
| 9.9 Heating               | White metal radiator                                                                                                                        | Radiator is in good condition                                                                                                                                                                                                                       | As Check In                                                                                                   |
| 9.10 Switches and Sockets | White plastic switches and sockets                                                                                                          | Switches and sockets are all intact and in good condition                                                                                                                                                                                           | As Check In                                                                                                   |
| 9.11 Furnishings          | Black bed base and white mattress;<br>White wooden bedside table;<br>Small chest of drawers;<br>White wooden wardrobe with mirrored<br>door | Bed is in good condition;<br>Mattress is in good condition,<br>lightly marked;<br>Bedside table is in good<br>condition;<br>Chest of drawers are in good<br>condition;<br>Wardrobe is in good condition,<br>all fixtures and fittings are<br>intact | As Check In + ;<br>Bottom hinge to wardrobe is<br>broken<br>Needs Maintenance - Tenant                        |