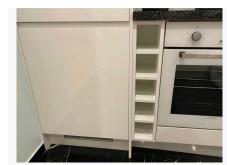

| Item                        | Description                                                                                                                                                  | Condition at Check In                                                                                                                                                                                                                                                                                                              | Condition at Check Out                                                                                                                                |
|-----------------------------|--------------------------------------------------------------------------------------------------------------------------------------------------------------|------------------------------------------------------------------------------------------------------------------------------------------------------------------------------------------------------------------------------------------------------------------------------------------------------------------------------------|-------------------------------------------------------------------------------------------------------------------------------------------------------|
| 8.1 Flooring                | Black tiled flooring with grey grouting                                                                                                                      | Tiles are in good condition, grouting is intact                                                                                                                                                                                                                                                                                    | As Check In                                                                                                                                           |
| 8.2 Walls                   | Blue painted walls;<br>Black and white tiled walls with white<br>grouting                                                                                    | Walls are in good condition;<br>Tiles are in good condition, all<br>grouting is intact                                                                                                                                                                                                                                             | Walls are in good condition;<br>Marks to lower part of walls;<br>Tiles are in good condition, all<br>grouting is intact<br>Needs Maintenance - Tenant |
| 8.3 Ceiling                 | White painted ceiling                                                                                                                                        | Ceiling is in good condition                                                                                                                                                                                                                                                                                                       | As Check In                                                                                                                                           |
| 8.4 Lighting                | Individual chrome spotlights                                                                                                                                 | Lights in good condition all intact and tested working                                                                                                                                                                                                                                                                             | As Check In                                                                                                                                           |
| 8.5 Switches and<br>Sockets | White plastic switches and sockets                                                                                                                           | Switches and sockets are all intact and in good condition                                                                                                                                                                                                                                                                          | As Check In                                                                                                                                           |
| 8.6 Units and Worktop       | White laminated units;<br>Granite effect formica worktop;<br>White laminated kickboards                                                                      | Units are in good condition, all<br>handles and unit doors are<br>intact;<br>Worktop is in good condition;<br>Slightly uneven join;<br>Kickboards are intact and in<br>good condition                                                                                                                                              | As Check In                                                                                                                                           |
| 8.7 Appliances              | INDESIT Washing Machine with soap<br>tray and dials;<br>Fridge Freezer;<br>Hob, oven and extractor;<br>Stainless steel sink, draining board<br>and mixer tap | <ul> <li>Washing machine is in good<br/>condition; Light residue to<br/>inside rim;</li> <li>Fridge freezer is in good<br/>condition;</li> <li>Hob and oven are in good<br/>condition;</li> <li>Extractor fan tested working,<br/>light tested working;</li> <li>Sink, draining board and tap<br/>are in good condition</li> </ul> | As Check In + ;<br>All appliances require cleaning<br>, extractor fan cover is slightly<br>loose<br>Needs Cleaning /<br>Maintenance - Tenant          |
| 8.8 Furnishings             | 2X glass shelves                                                                                                                                             | Shelves are in good condition                                                                                                                                                                                                                                                                                                      | As Check In                                                                                                                                           |

Ref #8

Ref # 8.1

Ref # 8.6

Ref # 8.6

Ref # 8.2

Ref # 8.2

Ref # 8.2

Ref # 8.2

Ref # 8.6

Ref # 8.6

Ref # 8.6

Ref # 8.6

Ref # 8.6

Ref # 8.6

Ref # 8.6

Ref # 8.6