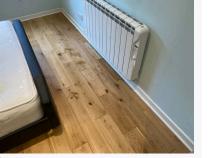

Ref # 8.7

Ref # 8.7

| 9. BEDROOM 1              |                                                                                                                                             |                                                                                                                                                                                                                                                     |                                                                                                               |
|---------------------------|---------------------------------------------------------------------------------------------------------------------------------------------|-----------------------------------------------------------------------------------------------------------------------------------------------------------------------------------------------------------------------------------------------------|---------------------------------------------------------------------------------------------------------------|
| Item                      | Description                                                                                                                                 | Condition at Check In                                                                                                                                                                                                                               | Condition at Check Out                                                                                        |
| 9.1 Door                  | White painted wooden door with<br>chrome push handle;<br>White painted wooden door frame                                                    | Door is in good condition, all<br>fixtures are intact;<br>Door frame is in good<br>condition                                                                                                                                                        | As Check In                                                                                                   |
| 9.2 Flooring              | Wooden floorboards                                                                                                                          | Floorboards are in good condition                                                                                                                                                                                                                   | As Check In                                                                                                   |
| 9.3 Skirting              | White painted skirting                                                                                                                      | Skirting is in good condition                                                                                                                                                                                                                       | As Check In                                                                                                   |
| 9.4 Walls                 | Blue painted walls                                                                                                                          | Walls are in good condition                                                                                                                                                                                                                         | As Check In + ; Walls are<br>marked by radiator and to<br>lower levels of walls<br>Needs Maintenance - Tenant |
| 9.5 Ceiling               | White painted ceiling                                                                                                                       | Ceiling is in good condition                                                                                                                                                                                                                        | As Check In                                                                                                   |
| 9.6 Lighting              | Individual chrome spotlights                                                                                                                | Lights in good condition all intact and tested working                                                                                                                                                                                              | As Check In                                                                                                   |
| 9.7 Window(s)             | White wooden window with chrome<br>lever arms;;<br>White painted window sill                                                                | Windows are in good<br>condition;<br>Windowsill is in good condition                                                                                                                                                                                | As Check In + ;<br>Water damage to right hand<br>side corner of window<br>Needs Maintenance - Tenant          |
| 9.8 Curtains / blinds     | White slatted blinds with fabric pull cord                                                                                                  | Blind are in good condition, tested and working                                                                                                                                                                                                     | As Check In + ;<br>Blind need to be re-threaded<br>Needs Maintenance - Tenant                                 |
| 9.9 Heating               | White metal radiator                                                                                                                        | Radiator is in good condition                                                                                                                                                                                                                       | As Check In                                                                                                   |
| 9.10 Switches and Sockets | White plastic switches and sockets                                                                                                          | Switches and sockets are all intact and in good condition                                                                                                                                                                                           | As Check In                                                                                                   |
| 9.11 Furnishings          | Black bed base and white mattress;<br>White wooden bedside table;<br>Small chest of drawers;<br>White wooden wardrobe with mirrored<br>door | Bed is in good condition;<br>Mattress is in good condition,<br>lightly marked;<br>Bedside table is in good<br>condition;<br>Chest of drawers are in good<br>condition;<br>Wardrobe is in good condition,<br>all fixtures and fittings are<br>intact | As Check In + ;<br>Bottom hinge to wardrobe is<br>broken<br>Needs Maintenance - Tenant                        |