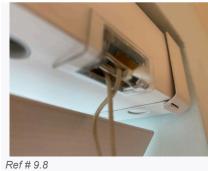

Ref # 8.7

Ref # 8.7

| 9. BEDROOM 1              |                                                                                                                                             |                                                                                                                                                                                                                                                     |                                                                                                               |
|---------------------------|---------------------------------------------------------------------------------------------------------------------------------------------|-----------------------------------------------------------------------------------------------------------------------------------------------------------------------------------------------------------------------------------------------------|---------------------------------------------------------------------------------------------------------------|
| Item                      | Description                                                                                                                                 | Condition at Check In                                                                                                                                                                                                                               | Condition at Check Out                                                                                        |
| 9.1 Door                  | White painted wooden door with<br>chrome push handle;<br>White painted wooden door frame                                                    | Door is in good condition, all<br>fixtures are intact;<br>Door frame is in good<br>condition                                                                                                                                                        | As Check In                                                                                                   |
| 9.2 Flooring              | Wooden floorboards                                                                                                                          | Floorboards are in good condition                                                                                                                                                                                                                   | As Check In                                                                                                   |
| 9.3 Skirting              | White painted skirting                                                                                                                      | Skirting is in good condition                                                                                                                                                                                                                       | As Check In                                                                                                   |
| 9.4 Walls                 | Blue painted walls                                                                                                                          | Walls are in good condition                                                                                                                                                                                                                         | As Check In + ; Walls are<br>marked by radiator and to<br>lower levels of walls<br>Needs Maintenance - Tenant |
| 9.5 Ceiling               | White painted ceiling                                                                                                                       | Ceiling is in good condition                                                                                                                                                                                                                        | As Check In                                                                                                   |
| 9.6 Lighting              | Individual chrome spotlights                                                                                                                | Lights in good condition all intact and tested working                                                                                                                                                                                              | As Check In                                                                                                   |
| 9.7 Window(s)             | White wooden window with chrome<br>lever arms;;<br>White painted window sill                                                                | Windows are in good<br>condition;<br>Windowsill is in good condition                                                                                                                                                                                | As Check In + ;<br>Water damage to right hand<br>side corner of window<br>Needs Maintenance - Tenant          |
| 9.8 Curtains / blinds     | White slatted blinds with fabric pull cord                                                                                                  | Blind are in good condition, tested and working                                                                                                                                                                                                     | As Check In + ;<br>Blind need to be re-threaded<br>Needs Maintenance - Tenant                                 |
| 9.9 Heating               | White metal radiator                                                                                                                        | Radiator is in good condition                                                                                                                                                                                                                       | As Check In                                                                                                   |
| 9.10 Switches and Sockets | White plastic switches and sockets                                                                                                          | Switches and sockets are all intact and in good condition                                                                                                                                                                                           | As Check In                                                                                                   |
| 9.11 Furnishings          | Black bed base and white mattress;<br>White wooden bedside table;<br>Small chest of drawers;<br>White wooden wardrobe with mirrored<br>door | Bed is in good condition;<br>Mattress is in good condition,<br>lightly marked;<br>Bedside table is in good<br>condition;<br>Chest of drawers are in good<br>condition;<br>Wardrobe is in good condition,<br>all fixtures and fittings are<br>intact | As Check In + ;<br>Bottom hinge to wardrobe is<br>broken<br>Needs Maintenance - Tenant                        |

Ref # 9.7

Ref # 9.7

Ref # 9.8

Ref # 9.8

Ref # 9.8

Ref # 9.11

Ref # 9.8

Ref # 9.11