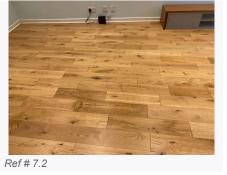

| 7. LIVING ROOM            |                                                                                          |                                                                                                                                             |                                                                                                                                                                       |
|---------------------------|------------------------------------------------------------------------------------------|---------------------------------------------------------------------------------------------------------------------------------------------|-----------------------------------------------------------------------------------------------------------------------------------------------------------------------|
| Item                      | Description                                                                              | Condition at Check In                                                                                                                       | Condition at Check Out                                                                                                                                                |
| 7.1 Door                  | White painted wooden door with<br>chrome push handle;<br>White painted wooden door frame | Door is in good condition, all<br>fixtures are intact;<br>Door frame is in good<br>condition                                                | As Check In                                                                                                                                                           |
| 7.2 Flooring              | Wooden floorboards                                                                       | Floorboards are intact and in good condition                                                                                                | As Check In                                                                                                                                                           |
| 7.3 Skirting              | White painted skirting boards                                                            | Skirting is in good condition and intact                                                                                                    | As Check In                                                                                                                                                           |
| 7.4 Walls                 | Blue painted walls                                                                       | Walls are in good condition;<br>Damaged around blind tie<br>fixture                                                                         | As Check In + ;<br>Walls are marked above light<br>switch, lower levels upon<br>entrance, above radiator,<br>mould development by patio<br>Needs Maintenance - Tenant |
| 7.5 Ceiling               | White painted ceiling                                                                    | Ceiling is in good condition                                                                                                                | As Check In                                                                                                                                                           |
| 7.6 Lighting              | Individual chrome spotlights                                                             | Lights in good condition all<br>intact and tested working                                                                                   | As Check In                                                                                                                                                           |
| 7.7 Window(s)             | White wooden patio doors                                                                 | Doors are in good condition                                                                                                                 | Door does not open, tested -<br>not working<br>Needs Maintenance - Tenant                                                                                             |
| 7.8 Curtains / blinds     | White slatted blinds with fabric pull cord                                               | Blinds are in good condition, tested and working                                                                                            | As Check In + ;<br>Various knots to pull cord,<br>unable to extend to full length<br>Needs Maintenance - Tenant                                                       |
| 7.9 Heating               | White metal radiator                                                                     | Radiator is in good condition                                                                                                               | As Check In                                                                                                                                                           |
| 7.10 Switches and Sockets | White plastic switches and sockets                                                       | Switches and sockets are all intact and in good condition                                                                                   | As Check In                                                                                                                                                           |
| 7.11 Furnishings          | Wooden coffee table;<br>Wooden TV stand;<br>Blue "L" Shaped sofa                         | Coffee table is in good<br>condition;<br>TV stand is in good condition;<br>Sofa is in good condition, all<br>cushions are in good condition | As Check In                                                                                                                                                           |