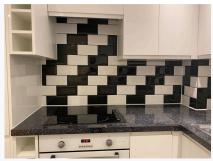

| Item                        | Description                                                                                                                                                  | Condition at Check In                                                                                                                                                                                                                                                                                                              | Condition at Check Out                                                                                                                                |
|-----------------------------|--------------------------------------------------------------------------------------------------------------------------------------------------------------|------------------------------------------------------------------------------------------------------------------------------------------------------------------------------------------------------------------------------------------------------------------------------------------------------------------------------------|-------------------------------------------------------------------------------------------------------------------------------------------------------|
| 8.1 Flooring                | Black tiled flooring with grey grouting                                                                                                                      | Tiles are in good condition, grouting is intact                                                                                                                                                                                                                                                                                    | As Check In                                                                                                                                           |
| 8.2 Walls                   | Blue painted walls;<br>Black and white tiled walls with white<br>grouting                                                                                    | Walls are in good condition;<br>Tiles are in good condition, all<br>grouting is intact                                                                                                                                                                                                                                             | Walls are in good condition;<br>Marks to lower part of walls;<br>Tiles are in good condition, all<br>grouting is intact<br>Needs Maintenance - Tenant |
| 8.3 Ceiling                 | White painted ceiling                                                                                                                                        | Ceiling is in good condition                                                                                                                                                                                                                                                                                                       | As Check In                                                                                                                                           |
| 8.4 Lighting                | Individual chrome spotlights                                                                                                                                 | Lights in good condition all intact and tested working                                                                                                                                                                                                                                                                             | As Check In                                                                                                                                           |
| 8.5 Switches and<br>Sockets | White plastic switches and sockets                                                                                                                           | Switches and sockets are all intact and in good condition                                                                                                                                                                                                                                                                          | As Check In                                                                                                                                           |
| 8.6 Units and Worktop       | White laminated units;<br>Granite effect formica worktop;<br>White laminated kickboards                                                                      | Units are in good condition, all<br>handles and unit doors are<br>intact;<br>Worktop is in good condition;<br>Slightly uneven join;<br>Kickboards are intact and in<br>good condition                                                                                                                                              | As Check In                                                                                                                                           |
| 8.7 Appliances              | INDESIT Washing Machine with soap<br>tray and dials;<br>Fridge Freezer;<br>Hob, oven and extractor;<br>Stainless steel sink, draining board<br>and mixer tap | <ul> <li>Washing machine is in good<br/>condition; Light residue to<br/>inside rim;</li> <li>Fridge freezer is in good<br/>condition;</li> <li>Hob and oven are in good<br/>condition;</li> <li>Extractor fan tested working,<br/>light tested working;</li> <li>Sink, draining board and tap<br/>are in good condition</li> </ul> | As Check In + ;<br>All appliances require cleaning<br>, extractor fan cover is slightly<br>loose<br>Needs Cleaning /<br>Maintenance - Tenant          |
| 8.8 Furnishings             | 2X glass shelves                                                                                                                                             | Shelves are in good condition                                                                                                                                                                                                                                                                                                      | As Check In                                                                                                                                           |

Ref #8

Ref # 8.1

Ref # 8.6

Ref # 8.6

Ref # 8.2

Ref # 8.2

Ref # 8.2

Ref # 8.2