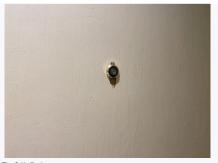

| 4. SAFETY (ALARMS)  |                     |                                    |                        |
|---------------------|---------------------|------------------------------------|------------------------|
| Item                | Description         | Condition at Check In              | Condition at Check Out |
| 4.1 Smoke Detectors | Located in: Hallway | Good condition, tested and working | As Check In            |
|                     |                     |                                    |                        |
| Ref # 4.1           |                     |                                    |                        |