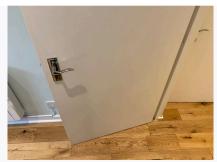

| 5. EXTERIOR FRONT |                                                                                                                                                  |                                                                                                                                                                                                          |                                                                                                                             |
|-------------------|--------------------------------------------------------------------------------------------------------------------------------------------------|----------------------------------------------------------------------------------------------------------------------------------------------------------------------------------------------------------|-----------------------------------------------------------------------------------------------------------------------------|
| Item              | Description                                                                                                                                      | Condition at Check In                                                                                                                                                                                    | Condition at Check Out                                                                                                      |
| 5.1 Door          | White painted wooden door with 2x<br>chrome locks, spy hole, numeral 5<br>and letterbox;<br>White painted wooden door frame;<br>Chrome threshold | Door is in good condition,<br>lightly worn to exterior mid<br>level and around locks, all<br>fixtures are intact;<br>Door frame is in good<br>condition;<br>Threshold is in good condition<br>and intact | As Check In + ;<br>Door is marked to lower levels,<br>black discolouration to edge of<br>door<br>Needs Maintenance - Tenant |