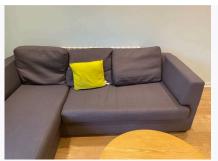

| 7. LIVING ROOM            |                                                                                          |                                                                                                                                             |                                                                                                                                                                       |
|---------------------------|------------------------------------------------------------------------------------------|---------------------------------------------------------------------------------------------------------------------------------------------|-----------------------------------------------------------------------------------------------------------------------------------------------------------------------|
| Item                      | Description                                                                              | Condition at Check In                                                                                                                       | Condition at Check Out                                                                                                                                                |
| 7.1 Door                  | White painted wooden door with<br>chrome push handle;<br>White painted wooden door frame | Door is in good condition, all<br>fixtures are intact;<br>Door frame is in good<br>condition                                                | As Check In                                                                                                                                                           |
| 7.2 Flooring              | Wooden floorboards                                                                       | Floorboards are intact and in good condition                                                                                                | As Check In                                                                                                                                                           |
| 7.3 Skirting              | White painted skirting boards                                                            | Skirting is in good condition and intact                                                                                                    | As Check In                                                                                                                                                           |
| 7.4 Walls                 | Blue painted walls                                                                       | Walls are in good condition;<br>Damaged around blind tie<br>fixture                                                                         | As Check In + ;<br>Walls are marked above light<br>switch, lower levels upon<br>entrance, above radiator,<br>mould development by patio<br>Needs Maintenance - Tenant |
| 7.5 Ceiling               | White painted ceiling                                                                    | Ceiling is in good condition                                                                                                                | As Check In                                                                                                                                                           |
| 7.6 Lighting              | Individual chrome spotlights                                                             | Lights in good condition all<br>intact and tested working                                                                                   | As Check In                                                                                                                                                           |
| 7.7 Window(s)             | White wooden patio doors                                                                 | Doors are in good condition                                                                                                                 | Door does not open, tested -<br>not working<br>Needs Maintenance - Tenant                                                                                             |
| 7.8 Curtains / blinds     | White slatted blinds with fabric pull cord                                               | Blinds are in good condition, tested and working                                                                                            | As Check In + ;<br>Various knots to pull cord,<br>unable to extend to full length<br>Needs Maintenance - Tenant                                                       |
| 7.9 Heating               | White metal radiator                                                                     | Radiator is in good condition                                                                                                               | As Check In                                                                                                                                                           |
| 7.10 Switches and Sockets | White plastic switches and sockets                                                       | Switches and sockets are all intact and in good condition                                                                                   | As Check In                                                                                                                                                           |
| 7.11 Furnishings          | Wooden coffee table;<br>Wooden TV stand;<br>Blue "L" Shaped sofa                         | Coffee table is in good<br>condition;<br>TV stand is in good condition;<br>Sofa is in good condition, all<br>cushions are in good condition | As Check In                                                                                                                                                           |