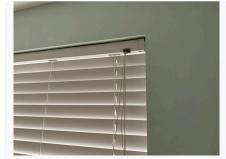

Ref # 8.7

Ref # 8.7

| 9. BEDROOM 1              |                                                                                                                                             |                                                                                                                                                                                                                                                     |                                                                                                               |
|---------------------------|---------------------------------------------------------------------------------------------------------------------------------------------|-----------------------------------------------------------------------------------------------------------------------------------------------------------------------------------------------------------------------------------------------------|---------------------------------------------------------------------------------------------------------------|
| Item                      | Description                                                                                                                                 | Condition at Check In                                                                                                                                                                                                                               | Condition at Check Out                                                                                        |
| 9.1 Door                  | White painted wooden door with<br>chrome push handle;<br>White painted wooden door frame                                                    | Door is in good condition, all<br>fixtures are intact;<br>Door frame is in good<br>condition                                                                                                                                                        | As Check In                                                                                                   |
| 9.2 Flooring              | Wooden floorboards                                                                                                                          | Floorboards are in good condition                                                                                                                                                                                                                   | As Check In                                                                                                   |
| 9.3 Skirting              | White painted skirting                                                                                                                      | Skirting is in good condition                                                                                                                                                                                                                       | As Check In                                                                                                   |
| 9.4 Walls                 | Blue painted walls                                                                                                                          | Walls are in good condition                                                                                                                                                                                                                         | As Check In + ; Walls are<br>marked by radiator and to<br>lower levels of walls<br>Needs Maintenance - Tenant |
| 9.5 Ceiling               | White painted ceiling                                                                                                                       | Ceiling is in good condition                                                                                                                                                                                                                        | As Check In                                                                                                   |
| 9.6 Lighting              | Individual chrome spotlights                                                                                                                | Lights in good condition all intact and tested working                                                                                                                                                                                              | As Check In                                                                                                   |
| 9.7 Window(s)             | White wooden window with chrome<br>lever arms;;<br>White painted window sill                                                                | Windows are in good<br>condition;<br>Windowsill is in good condition                                                                                                                                                                                | As Check In + ;<br>Water damage to right hand<br>side corner of window<br>Needs Maintenance - Tenant          |
| 9.8 Curtains / blinds     | White slatted blinds with fabric pull cord                                                                                                  | Blind are in good condition, tested and working                                                                                                                                                                                                     | As Check In + ;<br>Blind need to be re-threaded<br>Needs Maintenance - Tenant                                 |
| 9.9 Heating               | White metal radiator                                                                                                                        | Radiator is in good condition                                                                                                                                                                                                                       | As Check In                                                                                                   |
| 9.10 Switches and Sockets | White plastic switches and sockets                                                                                                          | Switches and sockets are all intact and in good condition                                                                                                                                                                                           | As Check In                                                                                                   |
| 9.11 Furnishings          | Black bed base and white mattress;<br>White wooden bedside table;<br>Small chest of drawers;<br>White wooden wardrobe with mirrored<br>door | Bed is in good condition;<br>Mattress is in good condition,<br>lightly marked;<br>Bedside table is in good<br>condition;<br>Chest of drawers are in good<br>condition;<br>Wardrobe is in good condition,<br>all fixtures and fittings are<br>intact | As Check In + ;<br>Bottom hinge to wardrobe is<br>broken<br>Needs Maintenance - Tenant                        |

Ref # 9.7

Ref # 9.7

Ref # 9.8

Ref # 9.8

Ref # 9.8

Ref # 9.11

Ref # 9.8

Ref # 9.11