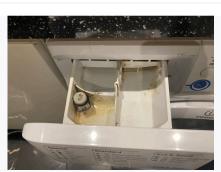

Ref # 8.6

Ref # 8.6

Ref # 8.6

Ref # 8.6

Ref # 8.6

Ref # 8.6

Ref # 8.7

Ref # 8.7

Ref # 8.7

Ref # 8.7

Ref # 8.7

Ref # 8.7

Ref # 8.7

Ref # 8.7

Ref # 8.7

Ref # 8.7

Ref # 8.7

Ref # 8.7

| 9. BEDROOM 1              |                                                                                                                                             |                                                                                                                                                                                                                                                     |                                                                                                               |
|---------------------------|---------------------------------------------------------------------------------------------------------------------------------------------|-----------------------------------------------------------------------------------------------------------------------------------------------------------------------------------------------------------------------------------------------------|---------------------------------------------------------------------------------------------------------------|
| Item                      | Description                                                                                                                                 | Condition at Check In                                                                                                                                                                                                                               | Condition at Check Out                                                                                        |
| 9.1 Door                  | White painted wooden door with<br>chrome push handle;<br>White painted wooden door frame                                                    | Door is in good condition, all<br>fixtures are intact;<br>Door frame is in good<br>condition                                                                                                                                                        | As Check In                                                                                                   |
| 9.2 Flooring              | Wooden floorboards                                                                                                                          | Floorboards are in good condition                                                                                                                                                                                                                   | As Check In                                                                                                   |
| 9.3 Skirting              | White painted skirting                                                                                                                      | Skirting is in good condition                                                                                                                                                                                                                       | As Check In                                                                                                   |
| 9.4 Walls                 | Blue painted walls                                                                                                                          | Walls are in good condition                                                                                                                                                                                                                         | As Check In + ; Walls are<br>marked by radiator and to<br>lower levels of walls<br>Needs Maintenance - Tenant |
| 9.5 Ceiling               | White painted ceiling                                                                                                                       | Ceiling is in good condition                                                                                                                                                                                                                        | As Check In                                                                                                   |
| 9.6 Lighting              | Individual chrome spotlights                                                                                                                | Lights in good condition all intact and tested working                                                                                                                                                                                              | As Check In                                                                                                   |
| 9.7 Window(s)             | White wooden window with chrome<br>lever arms;;<br>White painted window sill                                                                | Windows are in good<br>condition;<br>Windowsill is in good condition                                                                                                                                                                                | As Check In + ;<br>Water damage to right hand<br>side corner of window<br>Needs Maintenance - Tenant          |
| 9.8 Curtains / blinds     | White slatted blinds with fabric pull cord                                                                                                  | Blind are in good condition, tested and working                                                                                                                                                                                                     | As Check In + ;<br>Blind need to be re-threaded<br>Needs Maintenance - Tenant                                 |
| 9.9 Heating               | White metal radiator                                                                                                                        | Radiator is in good condition                                                                                                                                                                                                                       | As Check In                                                                                                   |
| 9.10 Switches and Sockets | White plastic switches and sockets                                                                                                          | Switches and sockets are all intact and in good condition                                                                                                                                                                                           | As Check In                                                                                                   |
| 9.11 Furnishings          | Black bed base and white mattress;<br>White wooden bedside table;<br>Small chest of drawers;<br>White wooden wardrobe with mirrored<br>door | Bed is in good condition;<br>Mattress is in good condition,<br>lightly marked;<br>Bedside table is in good<br>condition;<br>Chest of drawers are in good<br>condition;<br>Wardrobe is in good condition,<br>all fixtures and fittings are<br>intact | As Check In + ;<br>Bottom hinge to wardrobe is<br>broken<br>Needs Maintenance - Tenant                        |