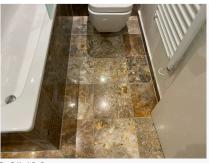

## 12. BATHROOM (CONT.)

Ref # 12.6

Ref # 12.6

Ref # 12.8

Ref # 12.8

Ref # 12.8

Ref # 12.8

Ref # 12.8

Ref # 12.8

Ref # 12.8

Ref # 12.8

Ref # 12.8

Ref # 12.8

Ref # 12.8

Ref # 12.8

## 12. BATHROOM (CONT.)

Ref # 12.8

Ref # 12.9

Ref # 12.9

| 13. BALCONY  |                                              |                                            |                        |  |
|--------------|----------------------------------------------|--------------------------------------------|------------------------|--|
| Item         | Description                                  | Condition at Check In                      | Condition at Check Out |  |
| 13.1 Balcony | Concrete flooring with black painted railing | Flooring and railing are in good condition | As Check In            |  |