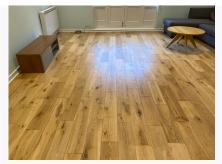

| 7. LIVING ROOM            |                                                                                          |                                                                                                                                             |                                                                                                                                                                       |
|---------------------------|------------------------------------------------------------------------------------------|---------------------------------------------------------------------------------------------------------------------------------------------|-----------------------------------------------------------------------------------------------------------------------------------------------------------------------|
| Item                      | Description                                                                              | Condition at Check In                                                                                                                       | Condition at Check Out                                                                                                                                                |
| 7.1 Door                  | White painted wooden door with<br>chrome push handle;<br>White painted wooden door frame | Door is in good condition, all<br>fixtures are intact;<br>Door frame is in good<br>condition                                                | As Check In                                                                                                                                                           |
| 7.2 Flooring              | Wooden floorboards                                                                       | Floorboards are intact and in good condition                                                                                                | As Check In                                                                                                                                                           |
| 7.3 Skirting              | White painted skirting boards                                                            | Skirting is in good condition and intact                                                                                                    | As Check In                                                                                                                                                           |
| 7.4 Walls                 | Blue painted walls                                                                       | Walls are in good condition;<br>Damaged around blind tie<br>fixture                                                                         | As Check In + ;<br>Walls are marked above light<br>switch, lower levels upon<br>entrance, above radiator,<br>mould development by patio<br>Needs Maintenance - Tenant |
| 7.5 Ceiling               | White painted ceiling                                                                    | Ceiling is in good condition                                                                                                                | As Check In                                                                                                                                                           |
| 7.6 Lighting              | Individual chrome spotlights                                                             | Lights in good condition all<br>intact and tested working                                                                                   | As Check In                                                                                                                                                           |
| 7.7 Window(s)             | White wooden patio doors                                                                 | Doors are in good condition                                                                                                                 | Door does not open, tested -<br>not working<br>Needs Maintenance - Tenant                                                                                             |
| 7.8 Curtains / blinds     | White slatted blinds with fabric pull cord                                               | Blinds are in good condition, tested and working                                                                                            | As Check In + ;<br>Various knots to pull cord,<br>unable to extend to full length<br>Needs Maintenance - Tenant                                                       |
| 7.9 Heating               | White metal radiator                                                                     | Radiator is in good condition                                                                                                               | As Check In                                                                                                                                                           |
| 7.10 Switches and Sockets | White plastic switches and sockets                                                       | Switches and sockets are all intact and in good condition                                                                                   | As Check In                                                                                                                                                           |
| 7.11 Furnishings          | Wooden coffee table;<br>Wooden TV stand;<br>Blue "L" Shaped sofa                         | Coffee table is in good<br>condition;<br>TV stand is in good condition;<br>Sofa is in good condition, all<br>cushions are in good condition | As Check In                                                                                                                                                           |