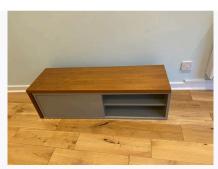

| 7. LIVING ROOM            |                                                                                          |                                                                                                                                             |                                                                                                                                                                       |
|---------------------------|------------------------------------------------------------------------------------------|---------------------------------------------------------------------------------------------------------------------------------------------|-----------------------------------------------------------------------------------------------------------------------------------------------------------------------|
| Item                      | Description                                                                              | Condition at Check In                                                                                                                       | Condition at Check Out                                                                                                                                                |
| 7.1 Door                  | White painted wooden door with<br>chrome push handle;<br>White painted wooden door frame | Door is in good condition, all<br>fixtures are intact;<br>Door frame is in good<br>condition                                                | As Check In                                                                                                                                                           |
| 7.2 Flooring              | Wooden floorboards                                                                       | Floorboards are intact and in good condition                                                                                                | As Check In                                                                                                                                                           |
| 7.3 Skirting              | White painted skirting boards                                                            | Skirting is in good condition and intact                                                                                                    | As Check In                                                                                                                                                           |
| 7.4 Walls                 | Blue painted walls                                                                       | Walls are in good condition;<br>Damaged around blind tie<br>fixture                                                                         | As Check In + ;<br>Walls are marked above light<br>switch, lower levels upon<br>entrance, above radiator,<br>mould development by patio<br>Needs Maintenance - Tenant |
| 7.5 Ceiling               | White painted ceiling                                                                    | Ceiling is in good condition                                                                                                                | As Check In                                                                                                                                                           |
| 7.6 Lighting              | Individual chrome spotlights                                                             | Lights in good condition all<br>intact and tested working                                                                                   | As Check In                                                                                                                                                           |
| 7.7 Window(s)             | White wooden patio doors                                                                 | Doors are in good condition                                                                                                                 | Door does not open, tested -<br>not working<br>Needs Maintenance - Tenant                                                                                             |
| 7.8 Curtains / blinds     | White slatted blinds with fabric pull cord                                               | Blinds are in good condition, tested and working                                                                                            | As Check In + ;<br>Various knots to pull cord,<br>unable to extend to full length<br>Needs Maintenance - Tenant                                                       |
| 7.9 Heating               | White metal radiator                                                                     | Radiator is in good condition                                                                                                               | As Check In                                                                                                                                                           |
| 7.10 Switches and Sockets | White plastic switches and sockets                                                       | Switches and sockets are all intact and in good condition                                                                                   | As Check In                                                                                                                                                           |
| 7.11 Furnishings          | Wooden coffee table;<br>Wooden TV stand;<br>Blue "L" Shaped sofa                         | Coffee table is in good<br>condition;<br>TV stand is in good condition;<br>Sofa is in good condition, all<br>cushions are in good condition | As Check In                                                                                                                                                           |

Ref # 7.8

Ref # 7.9

Ref # 7.11

Ref # 7.11

Ref # 7.11

Ref # 7.5

Ref # 7.7

Tenant Initials: