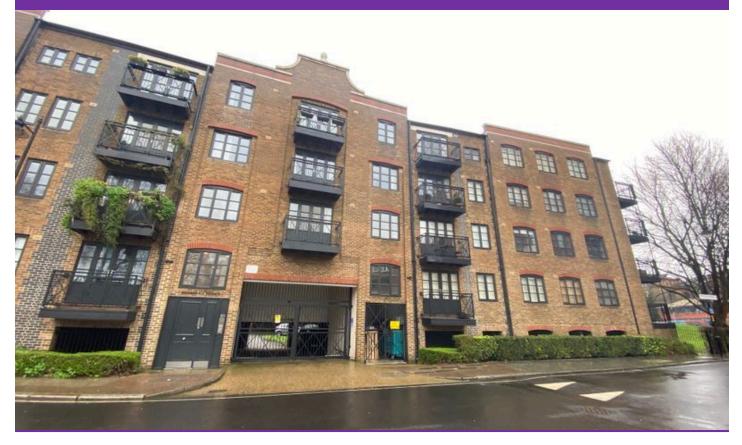

| 5. EXTERIOR FRONT |                                                                                                                                                  |                                                                                                                                                                                                          |                                                                                                                             |
|-------------------|--------------------------------------------------------------------------------------------------------------------------------------------------|----------------------------------------------------------------------------------------------------------------------------------------------------------------------------------------------------------|-----------------------------------------------------------------------------------------------------------------------------|
| Item              | Description                                                                                                                                      | Condition at Check In                                                                                                                                                                                    | Condition at Check Out                                                                                                      |
| 5.1 Door          | White painted wooden door with 2x<br>chrome locks, spy hole, numeral 5<br>and letterbox;<br>White painted wooden door frame;<br>Chrome threshold | Door is in good condition,<br>lightly worn to exterior mid<br>level and around locks, all<br>fixtures are intact;<br>Door frame is in good<br>condition;<br>Threshold is in good condition<br>and intact | As Check In + ;<br>Door is marked to lower levels,<br>black discolouration to edge of<br>door<br>Needs Maintenance - Tenant |