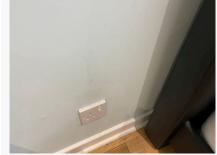

Ref # 8.7

Ref # 8.7

| 9. BEDROOM 1              |                                                                                                                                             |                                                                                                                                                                                                                                                     |                                                                                                               |
|---------------------------|---------------------------------------------------------------------------------------------------------------------------------------------|-----------------------------------------------------------------------------------------------------------------------------------------------------------------------------------------------------------------------------------------------------|---------------------------------------------------------------------------------------------------------------|
| Item                      | Description                                                                                                                                 | Condition at Check In                                                                                                                                                                                                                               | Condition at Check Out                                                                                        |
| 9.1 Door                  | White painted wooden door with<br>chrome push handle;<br>White painted wooden door frame                                                    | Door is in good condition, all<br>fixtures are intact;<br>Door frame is in good<br>condition                                                                                                                                                        | As Check In                                                                                                   |
| 9.2 Flooring              | Wooden floorboards                                                                                                                          | Floorboards are in good condition                                                                                                                                                                                                                   | As Check In                                                                                                   |
| 9.3 Skirting              | White painted skirting                                                                                                                      | Skirting is in good condition                                                                                                                                                                                                                       | As Check In                                                                                                   |
| 9.4 Walls                 | Blue painted walls                                                                                                                          | Walls are in good condition                                                                                                                                                                                                                         | As Check In + ; Walls are<br>marked by radiator and to<br>lower levels of walls<br>Needs Maintenance - Tenant |
| 9.5 Ceiling               | White painted ceiling                                                                                                                       | Ceiling is in good condition                                                                                                                                                                                                                        | As Check In                                                                                                   |
| 9.6 Lighting              | Individual chrome spotlights                                                                                                                | Lights in good condition all intact and tested working                                                                                                                                                                                              | As Check In                                                                                                   |
| 9.7 Window(s)             | White wooden window with chrome<br>lever arms;;<br>White painted window sill                                                                | Windows are in good<br>condition;<br>Windowsill is in good condition                                                                                                                                                                                | As Check In + ;<br>Water damage to right hand<br>side corner of window<br>Needs Maintenance - Tenant          |
| 9.8 Curtains / blinds     | White slatted blinds with fabric pull cord                                                                                                  | Blind are in good condition, tested and working                                                                                                                                                                                                     | As Check In + ;<br>Blind need to be re-threaded<br>Needs Maintenance - Tenant                                 |
| 9.9 Heating               | White metal radiator                                                                                                                        | Radiator is in good condition                                                                                                                                                                                                                       | As Check In                                                                                                   |
| 9.10 Switches and Sockets | White plastic switches and sockets                                                                                                          | Switches and sockets are all intact and in good condition                                                                                                                                                                                           | As Check In                                                                                                   |
| 9.11 Furnishings          | Black bed base and white mattress;<br>White wooden bedside table;<br>Small chest of drawers;<br>White wooden wardrobe with mirrored<br>door | Bed is in good condition;<br>Mattress is in good condition,<br>lightly marked;<br>Bedside table is in good<br>condition;<br>Chest of drawers are in good<br>condition;<br>Wardrobe is in good condition,<br>all fixtures and fittings are<br>intact | As Check In + ;<br>Bottom hinge to wardrobe is<br>broken<br>Needs Maintenance - Tenant                        |

Ref # 9.1

Ref # 9.2

Ref # 9.1

Ref # 9.2

Ref # 9.2

Ref # 9.2

Ref # 9.4

Ref # 9.4

Ref # 9.4

Ref # 9.4

Ref # 9.4

Ref # 9.4

Ref # 9.5

Ref # 9.5

Ref # 9.7

Ref # 9.7