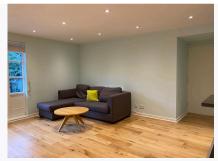

| 7. LIVING ROOM            |                                                                                          |                                                                                                                                             |                                                                                                                                                                       |
|---------------------------|------------------------------------------------------------------------------------------|---------------------------------------------------------------------------------------------------------------------------------------------|-----------------------------------------------------------------------------------------------------------------------------------------------------------------------|
| Item                      | Description                                                                              | Condition at Check In                                                                                                                       | Condition at Check Out                                                                                                                                                |
| 7.1 Door                  | White painted wooden door with<br>chrome push handle;<br>White painted wooden door frame | Door is in good condition, all<br>fixtures are intact;<br>Door frame is in good<br>condition                                                | As Check In                                                                                                                                                           |
| 7.2 Flooring              | Wooden floorboards                                                                       | Floorboards are intact and in good condition                                                                                                | As Check In                                                                                                                                                           |
| 7.3 Skirting              | White painted skirting boards                                                            | Skirting is in good condition and intact                                                                                                    | As Check In                                                                                                                                                           |
| 7.4 Walls                 | Blue painted walls                                                                       | Walls are in good condition;<br>Damaged around blind tie<br>fixture                                                                         | As Check In + ;<br>Walls are marked above light<br>switch, lower levels upon<br>entrance, above radiator,<br>mould development by patio<br>Needs Maintenance - Tenant |
| 7.5 Ceiling               | White painted ceiling                                                                    | Ceiling is in good condition                                                                                                                | As Check In                                                                                                                                                           |
| 7.6 Lighting              | Individual chrome spotlights                                                             | Lights in good condition all<br>intact and tested working                                                                                   | As Check In                                                                                                                                                           |
| 7.7 Window(s)             | White wooden patio doors                                                                 | Doors are in good condition                                                                                                                 | Door does not open, tested -<br>not working<br>Needs Maintenance - Tenant                                                                                             |
| 7.8 Curtains / blinds     | White slatted blinds with fabric pull cord                                               | Blinds are in good condition, tested and working                                                                                            | As Check In + ;<br>Various knots to pull cord,<br>unable to extend to full length<br>Needs Maintenance - Tenant                                                       |
| 7.9 Heating               | White metal radiator                                                                     | Radiator is in good condition                                                                                                               | As Check In                                                                                                                                                           |
| 7.10 Switches and Sockets | White plastic switches and sockets                                                       | Switches and sockets are all intact and in good condition                                                                                   | As Check In                                                                                                                                                           |
| 7.11 Furnishings          | Wooden coffee table;<br>Wooden TV stand;<br>Blue "L" Shaped sofa                         | Coffee table is in good<br>condition;<br>TV stand is in good condition;<br>Sofa is in good condition, all<br>cushions are in good condition | As Check In                                                                                                                                                           |

## 7. LIVING ROOM (CONT.)

Ref #7

Ref # 7.1

Ref # 7.1

Ref # 7.1

Ref # 7.1

Ref # 7.1

Ref # 7.1