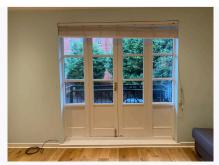

| 7. LIVING ROOM            |                                                                                          |                                                                                                                                             |                                                                                                                                                                       |
|---------------------------|------------------------------------------------------------------------------------------|---------------------------------------------------------------------------------------------------------------------------------------------|-----------------------------------------------------------------------------------------------------------------------------------------------------------------------|
| Item                      | Description                                                                              | Condition at Check In                                                                                                                       | Condition at Check Out                                                                                                                                                |
| 7.1 Door                  | White painted wooden door with<br>chrome push handle;<br>White painted wooden door frame | Door is in good condition, all<br>fixtures are intact;<br>Door frame is in good<br>condition                                                | As Check In                                                                                                                                                           |
| 7.2 Flooring              | Wooden floorboards                                                                       | Floorboards are intact and in good condition                                                                                                | As Check In                                                                                                                                                           |
| 7.3 Skirting              | White painted skirting boards                                                            | Skirting is in good condition and intact                                                                                                    | As Check In                                                                                                                                                           |
| 7.4 Walls                 | Blue painted walls                                                                       | Walls are in good condition;<br>Damaged around blind tie<br>fixture                                                                         | As Check In + ;<br>Walls are marked above light<br>switch, lower levels upon<br>entrance, above radiator,<br>mould development by patio<br>Needs Maintenance - Tenant |
| 7.5 Ceiling               | White painted ceiling                                                                    | Ceiling is in good condition                                                                                                                | As Check In                                                                                                                                                           |
| 7.6 Lighting              | Individual chrome spotlights                                                             | Lights in good condition all<br>intact and tested working                                                                                   | As Check In                                                                                                                                                           |
| 7.7 Window(s)             | White wooden patio doors                                                                 | Doors are in good condition                                                                                                                 | Door does not open, tested -<br>not working<br>Needs Maintenance - Tenant                                                                                             |
| 7.8 Curtains / blinds     | White slatted blinds with fabric pull cord                                               | Blinds are in good condition, tested and working                                                                                            | As Check In + ;<br>Various knots to pull cord,<br>unable to extend to full length<br>Needs Maintenance - Tenant                                                       |
| 7.9 Heating               | White metal radiator                                                                     | Radiator is in good condition                                                                                                               | As Check In                                                                                                                                                           |
| 7.10 Switches and Sockets | White plastic switches and sockets                                                       | Switches and sockets are all intact and in good condition                                                                                   | As Check In                                                                                                                                                           |
| 7.11 Furnishings          | Wooden coffee table;<br>Wooden TV stand;<br>Blue "L" Shaped sofa                         | Coffee table is in good<br>condition;<br>TV stand is in good condition;<br>Sofa is in good condition, all<br>cushions are in good condition | As Check In                                                                                                                                                           |