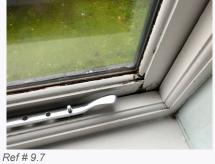

Ref # 8.7

Ref # 8.7

| 9. BEDROOM 1              |                                                                                                                                             |                                                                                                                                                                                                                                                     |                                                                                                               |
|---------------------------|---------------------------------------------------------------------------------------------------------------------------------------------|-----------------------------------------------------------------------------------------------------------------------------------------------------------------------------------------------------------------------------------------------------|---------------------------------------------------------------------------------------------------------------|
| Item                      | Description                                                                                                                                 | Condition at Check In                                                                                                                                                                                                                               | Condition at Check Out                                                                                        |
| 9.1 Door                  | White painted wooden door with<br>chrome push handle;<br>White painted wooden door frame                                                    | Door is in good condition, all<br>fixtures are intact;<br>Door frame is in good<br>condition                                                                                                                                                        | As Check In                                                                                                   |
| 9.2 Flooring              | Wooden floorboards                                                                                                                          | Floorboards are in good condition                                                                                                                                                                                                                   | As Check In                                                                                                   |
| 9.3 Skirting              | White painted skirting                                                                                                                      | Skirting is in good condition                                                                                                                                                                                                                       | As Check In                                                                                                   |
| 9.4 Walls                 | Blue painted walls                                                                                                                          | Walls are in good condition                                                                                                                                                                                                                         | As Check In + ; Walls are<br>marked by radiator and to<br>lower levels of walls<br>Needs Maintenance - Tenant |
| 9.5 Ceiling               | White painted ceiling                                                                                                                       | Ceiling is in good condition                                                                                                                                                                                                                        | As Check In                                                                                                   |
| 9.6 Lighting              | Individual chrome spotlights                                                                                                                | Lights in good condition all intact and tested working                                                                                                                                                                                              | As Check In                                                                                                   |
| 9.7 Window(s)             | White wooden window with chrome<br>lever arms;;<br>White painted window sill                                                                | Windows are in good<br>condition;<br>Windowsill is in good condition                                                                                                                                                                                | As Check In + ;<br>Water damage to right hand<br>side corner of window<br>Needs Maintenance - Tenant          |
| 9.8 Curtains / blinds     | White slatted blinds with fabric pull cord                                                                                                  | Blind are in good condition, tested and working                                                                                                                                                                                                     | As Check In + ;<br>Blind need to be re-threaded<br>Needs Maintenance - Tenant                                 |
| 9.9 Heating               | White metal radiator                                                                                                                        | Radiator is in good condition                                                                                                                                                                                                                       | As Check In                                                                                                   |
| 9.10 Switches and Sockets | White plastic switches and sockets                                                                                                          | Switches and sockets are all intact and in good condition                                                                                                                                                                                           | As Check In                                                                                                   |
| 9.11 Furnishings          | Black bed base and white mattress;<br>White wooden bedside table;<br>Small chest of drawers;<br>White wooden wardrobe with mirrored<br>door | Bed is in good condition;<br>Mattress is in good condition,<br>lightly marked;<br>Bedside table is in good<br>condition;<br>Chest of drawers are in good<br>condition;<br>Wardrobe is in good condition,<br>all fixtures and fittings are<br>intact | As Check In + ;<br>Bottom hinge to wardrobe is<br>broken<br>Needs Maintenance - Tenant                        |