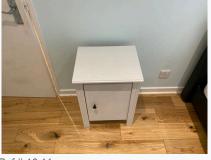

Ref # 8.7

Ref # 8.7

| 9. BEDROOM 1              |                                                                                                                                             |                                                                                                                                                                                                                                                     |                                                                                                               |
|---------------------------|---------------------------------------------------------------------------------------------------------------------------------------------|-----------------------------------------------------------------------------------------------------------------------------------------------------------------------------------------------------------------------------------------------------|---------------------------------------------------------------------------------------------------------------|
| Item                      | Description                                                                                                                                 | Condition at Check In                                                                                                                                                                                                                               | Condition at Check Out                                                                                        |
| 9.1 Door                  | White painted wooden door with<br>chrome push handle;<br>White painted wooden door frame                                                    | Door is in good condition, all<br>fixtures are intact;<br>Door frame is in good<br>condition                                                                                                                                                        | As Check In                                                                                                   |
| 9.2 Flooring              | Wooden floorboards                                                                                                                          | Floorboards are in good condition                                                                                                                                                                                                                   | As Check In                                                                                                   |
| 9.3 Skirting              | White painted skirting                                                                                                                      | Skirting is in good condition                                                                                                                                                                                                                       | As Check In                                                                                                   |
| 9.4 Walls                 | Blue painted walls                                                                                                                          | Walls are in good condition                                                                                                                                                                                                                         | As Check In + ; Walls are<br>marked by radiator and to<br>lower levels of walls<br>Needs Maintenance - Tenant |
| 9.5 Ceiling               | White painted ceiling                                                                                                                       | Ceiling is in good condition                                                                                                                                                                                                                        | As Check In                                                                                                   |
| 9.6 Lighting              | Individual chrome spotlights                                                                                                                | Lights in good condition all intact and tested working                                                                                                                                                                                              | As Check In                                                                                                   |
| 9.7 Window(s)             | White wooden window with chrome<br>lever arms;;<br>White painted window sill                                                                | Windows are in good<br>condition;<br>Windowsill is in good condition                                                                                                                                                                                | As Check In + ;<br>Water damage to right hand<br>side corner of window<br>Needs Maintenance - Tenant          |
| 9.8 Curtains / blinds     | White slatted blinds with fabric pull cord                                                                                                  | Blind are in good condition, tested and working                                                                                                                                                                                                     | As Check In + ;<br>Blind need to be re-threaded<br>Needs Maintenance - Tenant                                 |
| 9.9 Heating               | White metal radiator                                                                                                                        | Radiator is in good condition                                                                                                                                                                                                                       | As Check In                                                                                                   |
| 9.10 Switches and Sockets | White plastic switches and sockets                                                                                                          | Switches and sockets are all intact and in good condition                                                                                                                                                                                           | As Check In                                                                                                   |
| 9.11 Furnishings          | Black bed base and white mattress;<br>White wooden bedside table;<br>Small chest of drawers;<br>White wooden wardrobe with mirrored<br>door | Bed is in good condition;<br>Mattress is in good condition,<br>lightly marked;<br>Bedside table is in good<br>condition;<br>Chest of drawers are in good<br>condition;<br>Wardrobe is in good condition,<br>all fixtures and fittings are<br>intact | As Check In + ;<br>Bottom hinge to wardrobe is<br>broken<br>Needs Maintenance - Tenant                        |

Ref # 9.11

| 10. BEDROOM 2              |                                                                                                                  |                                                                                                                                                                          |                                                                                                                      |
|----------------------------|------------------------------------------------------------------------------------------------------------------|--------------------------------------------------------------------------------------------------------------------------------------------------------------------------|----------------------------------------------------------------------------------------------------------------------|
| Item                       | Description                                                                                                      | Condition at Check In                                                                                                                                                    | Condition at Check Out                                                                                               |
| 10.1 Door                  | White painted wooden door with<br>chrome push handle;<br>White painted wooden door frame                         | Door is in good condition, all<br>fixtures are intact;<br>Door frame is in good<br>condition                                                                             | As Check In + ;<br>Marks to lower part of door<br>Needs Maintenance - Tenant                                         |
| 10.2 Flooring              | Wooden floorboards                                                                                               | Floorboards are in good condition                                                                                                                                        | As Check In                                                                                                          |
| 10.3 Skirting              | White painted skirting                                                                                           | Skirting is in good condition                                                                                                                                            | As Check In                                                                                                          |
| 10.4 Walls                 | Blue painted walls                                                                                               | Walls are in good condition                                                                                                                                              | As Check In + ; Minor marks to<br>lower levels, mould<br>development to corner of room<br>Needs Maintenance - Tenant |
| 10.5 Ceiling               | White painted ceiling                                                                                            | Ceiling is in good condition                                                                                                                                             | As Check In                                                                                                          |
| 10.6 Lighting              | Individual chrome spotlights                                                                                     | Lights in good condition all intact and tested working                                                                                                                   | As Check In                                                                                                          |
| 10.7 Window(s)             | White wooden window with chrome<br>lever arms;<br>White painted window sill                                      | Windows are in good<br>condition;<br>Windowsill is in good condition                                                                                                     | As Check In                                                                                                          |
| 10.8 Curtains / blinds     | White slatted blinds with fabric pull cord                                                                       | Blind are in good condition, tested and working                                                                                                                          | As Check In                                                                                                          |
| 10.9 Heating               | White metal radiator                                                                                             | Radiator is in good condition                                                                                                                                            | As Check In                                                                                                          |
| 10.10 Switches and Sockets | White plastic switches and sockets                                                                               | Switches and sockets are all intact and in good condition                                                                                                                | As Check In                                                                                                          |
| 10.11 Furnishings          | Black bed base and white mattress;<br>White wooden bedside table;<br>White wooden wardrobe with mirrored<br>door | Bed is in good condition;<br>Mattress is in good condition;<br>Bedside table is in good<br>condition;<br>Wardrobe is in good condition,<br>all fixtures and fittings are | As Check In                                                                                                          |