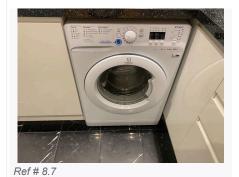

| Item                        | Description                                                                                                                                                  | Condition at Check In                                                                                                                                                                                                                                                                                                              | Condition at Check Out                                                                                                                                |
|-----------------------------|--------------------------------------------------------------------------------------------------------------------------------------------------------------|------------------------------------------------------------------------------------------------------------------------------------------------------------------------------------------------------------------------------------------------------------------------------------------------------------------------------------|-------------------------------------------------------------------------------------------------------------------------------------------------------|
| 8.1 Flooring                | Black tiled flooring with grey grouting                                                                                                                      | Tiles are in good condition, grouting is intact                                                                                                                                                                                                                                                                                    | As Check In                                                                                                                                           |
| 8.2 Walls                   | Blue painted walls;<br>Black and white tiled walls with white<br>grouting                                                                                    | Walls are in good condition;<br>Tiles are in good condition, all<br>grouting is intact                                                                                                                                                                                                                                             | Walls are in good condition;<br>Marks to lower part of walls;<br>Tiles are in good condition, all<br>grouting is intact<br>Needs Maintenance - Tenant |
| 8.3 Ceiling                 | White painted ceiling                                                                                                                                        | Ceiling is in good condition                                                                                                                                                                                                                                                                                                       | As Check In                                                                                                                                           |
| 8.4 Lighting                | Individual chrome spotlights                                                                                                                                 | Lights in good condition all intact and tested working                                                                                                                                                                                                                                                                             | As Check In                                                                                                                                           |
| 8.5 Switches and<br>Sockets | White plastic switches and sockets                                                                                                                           | Switches and sockets are all intact and in good condition                                                                                                                                                                                                                                                                          | As Check In                                                                                                                                           |
| 8.6 Units and Worktop       | White laminated units;<br>Granite effect formica worktop;<br>White laminated kickboards                                                                      | Units are in good condition, all<br>handles and unit doors are<br>intact;<br>Worktop is in good condition;<br>Slightly uneven join;<br>Kickboards are intact and in<br>good condition                                                                                                                                              | As Check In                                                                                                                                           |
| 8.7 Appliances              | INDESIT Washing Machine with soap<br>tray and dials;<br>Fridge Freezer;<br>Hob, oven and extractor;<br>Stainless steel sink, draining board<br>and mixer tap | <ul> <li>Washing machine is in good<br/>condition; Light residue to<br/>inside rim;</li> <li>Fridge freezer is in good<br/>condition;</li> <li>Hob and oven are in good<br/>condition;</li> <li>Extractor fan tested working,<br/>light tested working;</li> <li>Sink, draining board and tap<br/>are in good condition</li> </ul> | As Check In + ;<br>All appliances require cleaning<br>, extractor fan cover is slightly<br>loose<br>Needs Cleaning /<br>Maintenance - Tenant          |
| 8.8 Furnishings             | 2X glass shelves                                                                                                                                             | Shelves are in good condition                                                                                                                                                                                                                                                                                                      | As Check In                                                                                                                                           |

Ref # 8.6

Ref # 8.6

Ref # 8.6

Ref # 8.6

Ref # 8.6

Ref # 8.6

Ref # 8.7

Ref # 8.7

Ref # 8.7

Ref # 8.7

Ref # 8.7

Ref # 8.7

Ref # 8.7

Ref # 8.7

Ref # 8.7

Ref # 8.7

Ref # 8.7

Ref # 8.7

| 9. BEDROOM 1              |                                                                                                                                             |                                                                                                                                                                                                                                                     |                                                                                                               |
|---------------------------|---------------------------------------------------------------------------------------------------------------------------------------------|-----------------------------------------------------------------------------------------------------------------------------------------------------------------------------------------------------------------------------------------------------|---------------------------------------------------------------------------------------------------------------|
| Item                      | Description                                                                                                                                 | Condition at Check In                                                                                                                                                                                                                               | Condition at Check Out                                                                                        |
| 9.1 Door                  | White painted wooden door with<br>chrome push handle;<br>White painted wooden door frame                                                    | Door is in good condition, all<br>fixtures are intact;<br>Door frame is in good<br>condition                                                                                                                                                        | As Check In                                                                                                   |
| 9.2 Flooring              | Wooden floorboards                                                                                                                          | Floorboards are in good condition                                                                                                                                                                                                                   | As Check In                                                                                                   |
| 9.3 Skirting              | White painted skirting                                                                                                                      | Skirting is in good condition                                                                                                                                                                                                                       | As Check In                                                                                                   |
| 9.4 Walls                 | Blue painted walls                                                                                                                          | Walls are in good condition                                                                                                                                                                                                                         | As Check In + ; Walls are<br>marked by radiator and to<br>lower levels of walls<br>Needs Maintenance - Tenant |
| 9.5 Ceiling               | White painted ceiling                                                                                                                       | Ceiling is in good condition                                                                                                                                                                                                                        | As Check In                                                                                                   |
| 9.6 Lighting              | Individual chrome spotlights                                                                                                                | Lights in good condition all intact and tested working                                                                                                                                                                                              | As Check In                                                                                                   |
| 9.7 Window(s)             | White wooden window with chrome<br>lever arms;;<br>White painted window sill                                                                | Windows are in good<br>condition;<br>Windowsill is in good condition                                                                                                                                                                                | As Check In + ;<br>Water damage to right hand<br>side corner of window<br>Needs Maintenance - Tenant          |
| 9.8 Curtains / blinds     | White slatted blinds with fabric pull cord                                                                                                  | Blind are in good condition, tested and working                                                                                                                                                                                                     | As Check In + ;<br>Blind need to be re-threaded<br>Needs Maintenance - Tenant                                 |
| 9.9 Heating               | White metal radiator                                                                                                                        | Radiator is in good condition                                                                                                                                                                                                                       | As Check In                                                                                                   |
| 9.10 Switches and Sockets | White plastic switches and sockets                                                                                                          | Switches and sockets are all intact and in good condition                                                                                                                                                                                           | As Check In                                                                                                   |
| 9.11 Furnishings          | Black bed base and white mattress;<br>White wooden bedside table;<br>Small chest of drawers;<br>White wooden wardrobe with mirrored<br>door | Bed is in good condition;<br>Mattress is in good condition,<br>lightly marked;<br>Bedside table is in good<br>condition;<br>Chest of drawers are in good<br>condition;<br>Wardrobe is in good condition,<br>all fixtures and fittings are<br>intact | As Check In + ;<br>Bottom hinge to wardrobe is<br>broken<br>Needs Maintenance - Tenant                        |