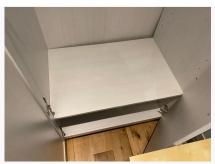

Ref # 8.7

Ref # 8.7

| 9. BEDROOM 1              |                                                                                                                                             |                                                                                                                                                                                                                                                     |                                                                                                               |
|---------------------------|---------------------------------------------------------------------------------------------------------------------------------------------|-----------------------------------------------------------------------------------------------------------------------------------------------------------------------------------------------------------------------------------------------------|---------------------------------------------------------------------------------------------------------------|
| Item                      | Description                                                                                                                                 | Condition at Check In                                                                                                                                                                                                                               | Condition at Check Out                                                                                        |
| 9.1 Door                  | White painted wooden door with<br>chrome push handle;<br>White painted wooden door frame                                                    | Door is in good condition, all<br>fixtures are intact;<br>Door frame is in good<br>condition                                                                                                                                                        | As Check In                                                                                                   |
| 9.2 Flooring              | Wooden floorboards                                                                                                                          | Floorboards are in good condition                                                                                                                                                                                                                   | As Check In                                                                                                   |
| 9.3 Skirting              | White painted skirting                                                                                                                      | Skirting is in good condition                                                                                                                                                                                                                       | As Check In                                                                                                   |
| 9.4 Walls                 | Blue painted walls                                                                                                                          | Walls are in good condition                                                                                                                                                                                                                         | As Check In + ; Walls are<br>marked by radiator and to<br>lower levels of walls<br>Needs Maintenance - Tenant |
| 9.5 Ceiling               | White painted ceiling                                                                                                                       | Ceiling is in good condition                                                                                                                                                                                                                        | As Check In                                                                                                   |
| 9.6 Lighting              | Individual chrome spotlights                                                                                                                | Lights in good condition all intact and tested working                                                                                                                                                                                              | As Check In                                                                                                   |
| 9.7 Window(s)             | White wooden window with chrome<br>lever arms;;<br>White painted window sill                                                                | Windows are in good<br>condition;<br>Windowsill is in good condition                                                                                                                                                                                | As Check In + ;<br>Water damage to right hand<br>side corner of window<br>Needs Maintenance - Tenant          |
| 9.8 Curtains / blinds     | White slatted blinds with fabric pull cord                                                                                                  | Blind are in good condition, tested and working                                                                                                                                                                                                     | As Check In + ;<br>Blind need to be re-threaded<br>Needs Maintenance - Tenant                                 |
| 9.9 Heating               | White metal radiator                                                                                                                        | Radiator is in good condition                                                                                                                                                                                                                       | As Check In                                                                                                   |
| 9.10 Switches and Sockets | White plastic switches and sockets                                                                                                          | Switches and sockets are all intact and in good condition                                                                                                                                                                                           | As Check In                                                                                                   |
| 9.11 Furnishings          | Black bed base and white mattress;<br>White wooden bedside table;<br>Small chest of drawers;<br>White wooden wardrobe with mirrored<br>door | Bed is in good condition;<br>Mattress is in good condition,<br>lightly marked;<br>Bedside table is in good<br>condition;<br>Chest of drawers are in good<br>condition;<br>Wardrobe is in good condition,<br>all fixtures and fittings are<br>intact | As Check In + ;<br>Bottom hinge to wardrobe is<br>broken<br>Needs Maintenance - Tenant                        |