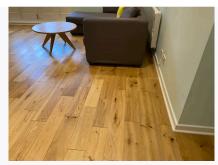

| 7. LIVING ROOM            |                                                                                          |                                                                                                                                             |                                                                                                                                                                       |
|---------------------------|------------------------------------------------------------------------------------------|---------------------------------------------------------------------------------------------------------------------------------------------|-----------------------------------------------------------------------------------------------------------------------------------------------------------------------|
| Item                      | Description                                                                              | Condition at Check In                                                                                                                       | Condition at Check Out                                                                                                                                                |
| 7.1 Door                  | White painted wooden door with<br>chrome push handle;<br>White painted wooden door frame | Door is in good condition, all<br>fixtures are intact;<br>Door frame is in good<br>condition                                                | As Check In                                                                                                                                                           |
| 7.2 Flooring              | Wooden floorboards                                                                       | Floorboards are intact and in good condition                                                                                                | As Check In                                                                                                                                                           |
| 7.3 Skirting              | White painted skirting boards                                                            | Skirting is in good condition and intact                                                                                                    | As Check In                                                                                                                                                           |
| 7.4 Walls                 | Blue painted walls                                                                       | Walls are in good condition;<br>Damaged around blind tie<br>fixture                                                                         | As Check In + ;<br>Walls are marked above light<br>switch, lower levels upon<br>entrance, above radiator,<br>mould development by patio<br>Needs Maintenance - Tenant |
| 7.5 Ceiling               | White painted ceiling                                                                    | Ceiling is in good condition                                                                                                                | As Check In                                                                                                                                                           |
| 7.6 Lighting              | Individual chrome spotlights                                                             | Lights in good condition all<br>intact and tested working                                                                                   | As Check In                                                                                                                                                           |
| 7.7 Window(s)             | White wooden patio doors                                                                 | Doors are in good condition                                                                                                                 | Door does not open, tested -<br>not working<br>Needs Maintenance - Tenant                                                                                             |
| 7.8 Curtains / blinds     | White slatted blinds with fabric pull cord                                               | Blinds are in good condition, tested and working                                                                                            | As Check In + ;<br>Various knots to pull cord,<br>unable to extend to full length<br>Needs Maintenance - Tenant                                                       |
| 7.9 Heating               | White metal radiator                                                                     | Radiator is in good condition                                                                                                               | As Check In                                                                                                                                                           |
| 7.10 Switches and Sockets | White plastic switches and sockets                                                       | Switches and sockets are all intact and in good condition                                                                                   | As Check In                                                                                                                                                           |
| 7.11 Furnishings          | Wooden coffee table;<br>Wooden TV stand;<br>Blue "L" Shaped sofa                         | Coffee table is in good<br>condition;<br>TV stand is in good condition;<br>Sofa is in good condition, all<br>cushions are in good condition | As Check In                                                                                                                                                           |

## 7. LIVING ROOM (CONT.)

Ref #7

Ref # 7.1

Ref # 7.1

Ref # 7.1

Ref # 7.1

Ref # 7.1

Ref # 7.1

Ref # 7.2

Ref # 7.1

Ref # 7.2

Ref # 7.2