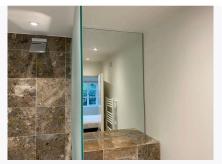

## 12. BATHROOM (CONT.)

Ref # 12.8

Ref # 12.9

Ref # 12.9

| 13. BALCONY  |                                              |                                            |                        |  |
|--------------|----------------------------------------------|--------------------------------------------|------------------------|--|
| Item         | Description                                  | Condition at Check In                      | Condition at Check Out |  |
| 13.1 Balcony | Concrete flooring with black painted railing | Flooring and railing are in good condition | As Check In            |  |