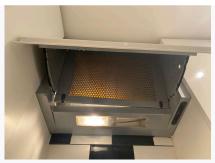

| Item                        | Description                                                                                                                                                  | Condition at Check In                                                                                                                                                                                                                                                                                                              | Condition at Check Out                                                                                                                                |
|-----------------------------|--------------------------------------------------------------------------------------------------------------------------------------------------------------|------------------------------------------------------------------------------------------------------------------------------------------------------------------------------------------------------------------------------------------------------------------------------------------------------------------------------------|-------------------------------------------------------------------------------------------------------------------------------------------------------|
| 8.1 Flooring                | Black tiled flooring with grey grouting                                                                                                                      | Tiles are in good condition, grouting is intact                                                                                                                                                                                                                                                                                    | As Check In                                                                                                                                           |
| 8.2 Walls                   | Blue painted walls;<br>Black and white tiled walls with white<br>grouting                                                                                    | Walls are in good condition;<br>Tiles are in good condition, all<br>grouting is intact                                                                                                                                                                                                                                             | Walls are in good condition;<br>Marks to lower part of walls;<br>Tiles are in good condition, all<br>grouting is intact<br>Needs Maintenance - Tenant |
| 8.3 Ceiling                 | White painted ceiling                                                                                                                                        | Ceiling is in good condition                                                                                                                                                                                                                                                                                                       | As Check In                                                                                                                                           |
| 8.4 Lighting                | Individual chrome spotlights                                                                                                                                 | Lights in good condition all intact and tested working                                                                                                                                                                                                                                                                             | As Check In                                                                                                                                           |
| 8.5 Switches and<br>Sockets | White plastic switches and sockets                                                                                                                           | Switches and sockets are all intact and in good condition                                                                                                                                                                                                                                                                          | As Check In                                                                                                                                           |
| 8.6 Units and Worktop       | White laminated units;<br>Granite effect formica worktop;<br>White laminated kickboards                                                                      | Units are in good condition, all<br>handles and unit doors are<br>intact;<br>Worktop is in good condition;<br>Slightly uneven join;<br>Kickboards are intact and in<br>good condition                                                                                                                                              | As Check In                                                                                                                                           |
| 8.7 Appliances              | INDESIT Washing Machine with soap<br>tray and dials;<br>Fridge Freezer;<br>Hob, oven and extractor;<br>Stainless steel sink, draining board<br>and mixer tap | <ul> <li>Washing machine is in good<br/>condition; Light residue to<br/>inside rim;</li> <li>Fridge freezer is in good<br/>condition;</li> <li>Hob and oven are in good<br/>condition;</li> <li>Extractor fan tested working,<br/>light tested working;</li> <li>Sink, draining board and tap<br/>are in good condition</li> </ul> | As Check In + ;<br>All appliances require cleaning<br>, extractor fan cover is slightly<br>loose<br>Needs Cleaning /<br>Maintenance - Tenant          |
| 8.8 Furnishings             | 2X glass shelves                                                                                                                                             | Shelves are in good condition                                                                                                                                                                                                                                                                                                      | As Check In                                                                                                                                           |

Ref # 8.6

Ref # 8.6

Ref # 8.6

Ref # 8.6

Ref # 8.6

Ref # 8.6

Ref # 8.7

Ref # 8.7

Ref # 8.7

Ref # 8.7

Ref # 8.7

Ref # 8.7

Ref # 8.7

Ref # 8.7

Ref # 8.7

Ref # 8.7

Ref # 8.7

Ref # 8.7

| 9. BEDROOM 1              |                                                                                                                                             |                                                                                                                                                                                                                                                     |                                                                                                               |
|---------------------------|---------------------------------------------------------------------------------------------------------------------------------------------|-----------------------------------------------------------------------------------------------------------------------------------------------------------------------------------------------------------------------------------------------------|---------------------------------------------------------------------------------------------------------------|
| Item                      | Description                                                                                                                                 | Condition at Check In                                                                                                                                                                                                                               | Condition at Check Out                                                                                        |
| 9.1 Door                  | White painted wooden door with<br>chrome push handle;<br>White painted wooden door frame                                                    | Door is in good condition, all<br>fixtures are intact;<br>Door frame is in good<br>condition                                                                                                                                                        | As Check In                                                                                                   |
| 9.2 Flooring              | Wooden floorboards                                                                                                                          | Floorboards are in good condition                                                                                                                                                                                                                   | As Check In                                                                                                   |
| 9.3 Skirting              | White painted skirting                                                                                                                      | Skirting is in good condition                                                                                                                                                                                                                       | As Check In                                                                                                   |
| 9.4 Walls                 | Blue painted walls                                                                                                                          | Walls are in good condition                                                                                                                                                                                                                         | As Check In + ; Walls are<br>marked by radiator and to<br>lower levels of walls<br>Needs Maintenance - Tenant |
| 9.5 Ceiling               | White painted ceiling                                                                                                                       | Ceiling is in good condition                                                                                                                                                                                                                        | As Check In                                                                                                   |
| 9.6 Lighting              | Individual chrome spotlights                                                                                                                | Lights in good condition all intact and tested working                                                                                                                                                                                              | As Check In                                                                                                   |
| 9.7 Window(s)             | White wooden window with chrome<br>lever arms;;<br>White painted window sill                                                                | Windows are in good<br>condition;<br>Windowsill is in good condition                                                                                                                                                                                | As Check In + ;<br>Water damage to right hand<br>side corner of window<br>Needs Maintenance - Tenant          |
| 9.8 Curtains / blinds     | White slatted blinds with fabric pull cord                                                                                                  | Blind are in good condition, tested and working                                                                                                                                                                                                     | As Check In + ;<br>Blind need to be re-threaded<br>Needs Maintenance - Tenant                                 |
| 9.9 Heating               | White metal radiator                                                                                                                        | Radiator is in good condition                                                                                                                                                                                                                       | As Check In                                                                                                   |
| 9.10 Switches and Sockets | White plastic switches and sockets                                                                                                          | Switches and sockets are all intact and in good condition                                                                                                                                                                                           | As Check In                                                                                                   |
| 9.11 Furnishings          | Black bed base and white mattress;<br>White wooden bedside table;<br>Small chest of drawers;<br>White wooden wardrobe with mirrored<br>door | Bed is in good condition;<br>Mattress is in good condition,<br>lightly marked;<br>Bedside table is in good<br>condition;<br>Chest of drawers are in good<br>condition;<br>Wardrobe is in good condition,<br>all fixtures and fittings are<br>intact | As Check In + ;<br>Bottom hinge to wardrobe is<br>broken<br>Needs Maintenance - Tenant                        |