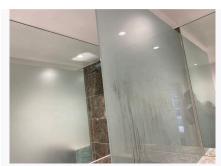

## 11. ENSUITE (CONT.)

Ref # 11.8

Ref # 11.9

Ref # 11.9

Ref # 11.9

| 12. BATHROOM              |                                                                                                                                                                                                                                                                                                                                      |                                                                                                                                                                                                                                                                                                                 |                        |  |  |
|---------------------------|--------------------------------------------------------------------------------------------------------------------------------------------------------------------------------------------------------------------------------------------------------------------------------------------------------------------------------------|-----------------------------------------------------------------------------------------------------------------------------------------------------------------------------------------------------------------------------------------------------------------------------------------------------------------|------------------------|--|--|
| Item                      | Description                                                                                                                                                                                                                                                                                                                          | Condition at Check In                                                                                                                                                                                                                                                                                           | Condition at Check Out |  |  |
| 12.1 Door                 | White painted wooden door with<br>chrome push handle and additional<br>keyless lock;<br>White painted wooden door frame;<br>Chrome threshold                                                                                                                                                                                         | Door is in good condition, all<br>fixtures are intact;<br>Door frame is in good<br>condition;<br>Threshold is in good condition<br>and intact                                                                                                                                                                   | As Check In            |  |  |
| 12.2 Flooring             | Marble tiled flooring with grey grouting                                                                                                                                                                                                                                                                                             | Tiles are in good condition, grouting is intact                                                                                                                                                                                                                                                                 | As Check In            |  |  |
| 12.3 Walls                | White painted walls;<br>Marble tiled walls with white grouting                                                                                                                                                                                                                                                                       | Walls are in good condition;<br>Tiles are in good condition, all<br>grouting is in tact                                                                                                                                                                                                                         | As Check In            |  |  |
| 12.4 Ceiling              | White painted ceiling                                                                                                                                                                                                                                                                                                                | Ceiling is in good condition                                                                                                                                                                                                                                                                                    | As Check In            |  |  |
| 12.5 Lighting             | Individual chrome spotlights                                                                                                                                                                                                                                                                                                         | Lights in good condition all<br>intact and tested working                                                                                                                                                                                                                                                       | As Check In            |  |  |
| 12.6 Heating              | White towel radiator                                                                                                                                                                                                                                                                                                                 | Radiator is in good condition                                                                                                                                                                                                                                                                                   | As Check In            |  |  |
| 12.7 Switches and Sockets | White plastic shaver socket                                                                                                                                                                                                                                                                                                          | Socket is all intact and in good condition                                                                                                                                                                                                                                                                      | As Check In            |  |  |
| 12.8 Toilet/ Sink/ Bath   | <ul> <li>White toilet with plastic seat and lid<br/>and chrome push flush;</li> <li>White sink with chrome tap and drain;</li> <li>White bath with tiled side panel,<br/>chrome tap and drain;</li> <li>Chrome shower over bath with control<br/>unit, hose, head and holder;</li> <li>Frosted shower glass panel fixture</li> </ul> | Toilet is in good condition, seat<br>and lid are intact;<br>Sink is in good condition, taps<br>are in tact;<br>Bath is in good condition, taps<br>and drain are intact;<br>Shower is in good condition, all<br>fixtures are intact and in good<br>condition;<br>Shower panel is intact and in<br>good condition | As Check In            |  |  |
| 12.9 Additional Items     | Wall mounted mirror;<br>White toilet brush and holder;<br>Glass shelf                                                                                                                                                                                                                                                                | Mirror is in good condition;<br>Toilet brush and holder are in<br>good condition;<br>Shelf is in good condition                                                                                                                                                                                                 | As Check In            |  |  |

## 12. BATHROOM (CONT.)

Ref # 12.8

Ref # 12.9

Ref # 12.9

| 13. BALCONY  |                                              |                                            |                        |  |
|--------------|----------------------------------------------|--------------------------------------------|------------------------|--|
| Item         | Description                                  | Condition at Check In                      | Condition at Check Out |  |
| 13.1 Balcony | Concrete flooring with black painted railing | Flooring and railing are in good condition | As Check In            |  |