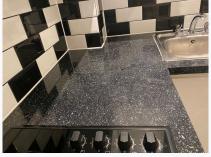

| Item                        | Description                                                                                                                                                  | Condition at Check In                                                                                                                                                                                                                                                                                                              | Condition at Check Out                                                                                                                                |
|-----------------------------|--------------------------------------------------------------------------------------------------------------------------------------------------------------|------------------------------------------------------------------------------------------------------------------------------------------------------------------------------------------------------------------------------------------------------------------------------------------------------------------------------------|-------------------------------------------------------------------------------------------------------------------------------------------------------|
| 8.1 Flooring                | Black tiled flooring with grey grouting                                                                                                                      | Tiles are in good condition, grouting is intact                                                                                                                                                                                                                                                                                    | As Check In                                                                                                                                           |
| 8.2 Walls                   | Blue painted walls;<br>Black and white tiled walls with white<br>grouting                                                                                    | Walls are in good condition;<br>Tiles are in good condition, all<br>grouting is intact                                                                                                                                                                                                                                             | Walls are in good condition;<br>Marks to lower part of walls;<br>Tiles are in good condition, all<br>grouting is intact<br>Needs Maintenance - Tenant |
| 8.3 Ceiling                 | White painted ceiling                                                                                                                                        | Ceiling is in good condition                                                                                                                                                                                                                                                                                                       | As Check In                                                                                                                                           |
| 8.4 Lighting                | Individual chrome spotlights                                                                                                                                 | Lights in good condition all intact and tested working                                                                                                                                                                                                                                                                             | As Check In                                                                                                                                           |
| 8.5 Switches and<br>Sockets | White plastic switches and sockets                                                                                                                           | Switches and sockets are all intact and in good condition                                                                                                                                                                                                                                                                          | As Check In                                                                                                                                           |
| 8.6 Units and Worktop       | White laminated units;<br>Granite effect formica worktop;<br>White laminated kickboards                                                                      | Units are in good condition, all<br>handles and unit doors are<br>intact;<br>Worktop is in good condition;<br>Slightly uneven join;<br>Kickboards are intact and in<br>good condition                                                                                                                                              | As Check In                                                                                                                                           |
| 8.7 Appliances              | INDESIT Washing Machine with soap<br>tray and dials;<br>Fridge Freezer;<br>Hob, oven and extractor;<br>Stainless steel sink, draining board<br>and mixer tap | <ul> <li>Washing machine is in good<br/>condition; Light residue to<br/>inside rim;</li> <li>Fridge freezer is in good<br/>condition;</li> <li>Hob and oven are in good<br/>condition;</li> <li>Extractor fan tested working,<br/>light tested working;</li> <li>Sink, draining board and tap<br/>are in good condition</li> </ul> | As Check In + ;<br>All appliances require cleaning<br>, extractor fan cover is slightly<br>loose<br>Needs Cleaning /<br>Maintenance - Tenant          |
| 8.8 Furnishings             | 2X glass shelves                                                                                                                                             | Shelves are in good condition                                                                                                                                                                                                                                                                                                      | As Check In                                                                                                                                           |

Ref #8

Ref # 8.1

Ref # 8.6

Ref # 8.6

Ref # 8.2

Ref # 8.2

Ref # 8.2

Ref # 8.2

Ref # 8.6

Ref # 8.6

Ref # 8.6

Ref # 8.6

Ref # 8.6

Ref # 8.6

Ref # 8.6

Ref # 8.6

Ref # 8.6

Ref # 8.6

Ref # 8.6

Ref # 8.6

Ref # 8.6

Ref # 8.6

Ref # 8.7

Ref # 8.7